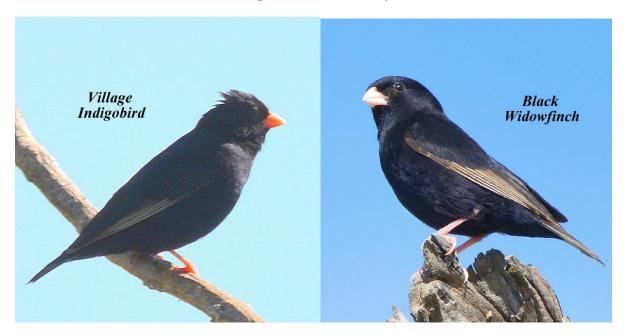

rd checklist: 251 species observed. Photographs for 157 species.

#### **Ducks and Geese**









Francolin and Spurfowl



#### **Storks**





# **Ibises and Spoonbill**





# **Herons and Egrets**









### **Cormorant and Darter**



# **Raptor Families**















## **Lapwings and Plovers**







Ruff and Sandpiper





**Cuckoos and Coucals** 







### Doves





## Owls





## Rollers





# Kingfishers





### **Bee-eaters**







# Hoopoes





Hornbills







### **Barbets**



# Woodpeckers





Shrikes









**Swallows** 



## Warblers, Cisticolas and Allies









## **Starlings**



**Thrush and Chats** 



# Sunbirds





### **Sparrows**



Weavers, Widowbirds and Family











### **Waxbills and Firefinch**





## **Indigobirds and Whydahs**





# **Wagtails and Pipits**





#### **OTHER SPECIES**