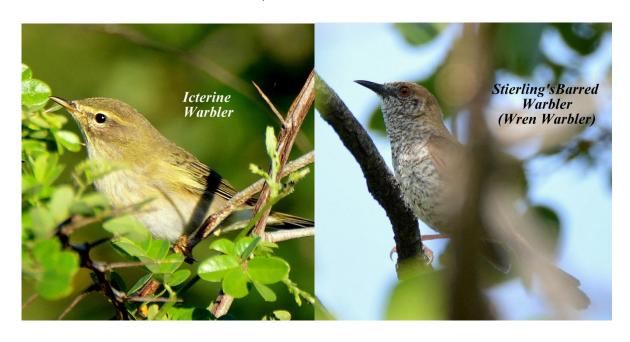

Limosa tour to Okavango Botswana and Victoria Falls Zambia region, March 14 to 25, 2017. Tour leader Joe Grosel. Bird checklist: 251 species observed. Photographs for 157 species.

#### **Ducks and Geese**









Francolin and Spurfowl



#### **Storks**





# **Ibises and Spoonbill**





# **Herons and Egrets**









### **Cormorant and Darter**



# **Raptor Families**















## **Lapwings and Plovers**







Ruff and Sandpiper





**Cuckoos and Coucals** 







### Doves





## Owls





## Rollers





# Kingfishers





### **Bee-eaters**







# Hoopoes





Hornbills







### **Barbets**



# Woodpeckers





Shrikes









**Swallows** 



## Warblers, Cisticolas and Allies









## **Starlings**



**Thrush and Chats** 



# Sunbirds





### **Sparrows**



Weavers, Widowbirds and Family











### **Waxbills and Firefinch**





## **Indigobirds and Whydahs**





# **Wagtails and Pipits**





#### **OTHER SPECIES**