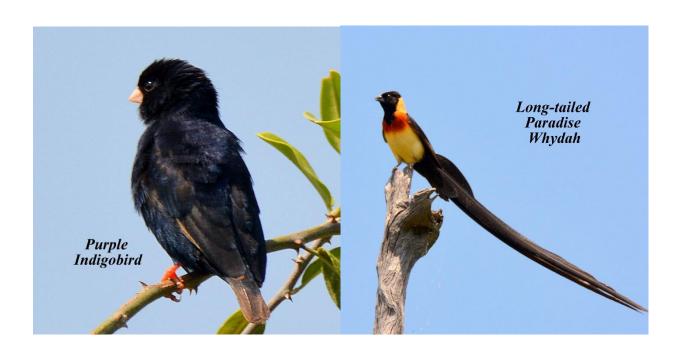

checklist: 251 species observed. Photographs for 157 species.

#### **Ducks and Geese**









Francolin and Spurfowl



#### **Storks**





# **Ibises and Spoonbill**





# **Herons and Egrets**









### **Cormorant and Darter**



# **Raptor Families**















## **Lapwings and Plovers**







Ruff and Sandpiper





**Cuckoos and Coucals** 







### Doves





## Owls





## Rollers





# Kingfishers





### **Bee-eaters**







# Hoopoes





Hornbills







### **Barbets**



# Woodpeckers





Shrikes









**Swallows** 



## Warblers, Cisticolas and Allies









## **Starlings**



**Thrush and Chats** 



# Sunbirds





### **Sparrows**



Weavers, Widowbirds and Family











### **Waxbills and Firefinch**





## **Indigobirds and Whydahs**





# **Wagtails and Pipits**





#### **OTHER SPECIES**