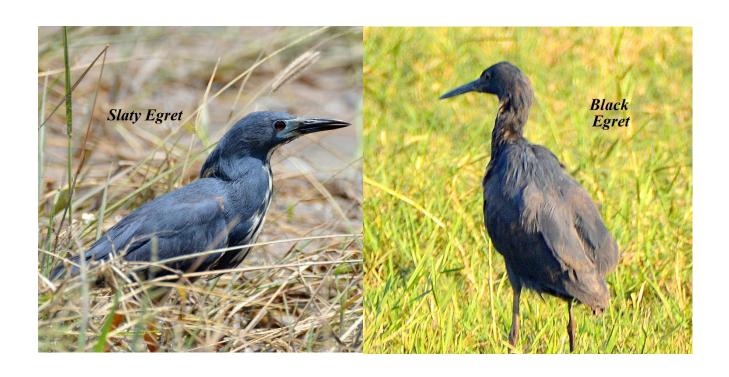

Limosa tour to Okavango Botswana and Victoria Falls Zambia region, March 14 to 25, 2017. Tour leader Joe Grosel. Bird checklist: 251 species observed. Photographs for 157 species.

#### **Ducks and Geese**









Francolin and Spurfowl



#### **Storks**





# **Ibises and Spoonbill**





# **Herons and Egrets**









### **Cormorant and Darter**



# **Raptor Families**















## **Lapwings and Plovers**







Ruff and Sandpiper





**Cuckoos and Coucals** 







### Doves





## Owls





## Rollers





# Kingfishers





### **Bee-eaters**







# Hoopoes





Hornbills







### **Barbets**



# Woodpeckers





Shrikes









**Swallows** 



## Warblers, Cisticolas and Allies









## **Starlings**



**Thrush and Chats** 



# Sunbirds





### **Sparrows**



Weavers, Widowbirds and Family











### **Waxbills and Firefinch**





## **Indigobirds and Whydahs**





# **Wagtails and Pipits**





#### **OTHER SPECIES**