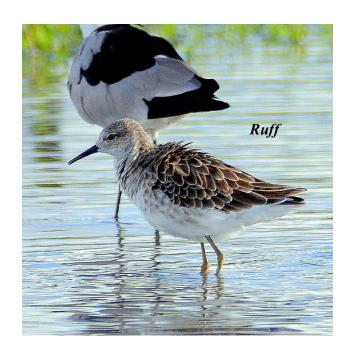

Limosa tour to Okavango Botswana and Victoria Falls Zambia region, March 14 to 25, 2017. Tour leader Joe Grosel. Bird checklist: 251 species observed. Photographs for 157 species.

#### **Ducks and Geese**









Francolin and Spurfowl



#### **Storks**





# **Ibises and Spoonbill**





# **Herons and Egrets**









### **Cormorant and Darter**



# **Raptor Families**















## **Lapwings and Plovers**







Ruff and Sandpiper





**Cuckoos and Coucals** 







### Doves





## Owls





## Rollers





# Kingfishers





### **Bee-eaters**







# Hoopoes





Hornbills







### **Barbets**



# Woodpeckers





Shrikes









**Swallows** 



## Warblers, Cisticolas and Allies









## **Starlings**



**Thrush and Chats** 



# Sunbirds





### **Sparrows**



Weavers, Widowbirds and Family











### **Waxbills and Firefinch**





## **Indigobirds and Whydahs**





# **Wagtails and Pipits**





#### **OTHER SPECIES**