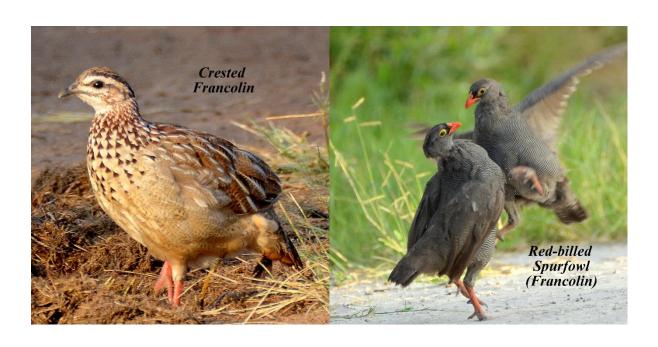

Limosa tour to Okavango Botswana and Victoria Falls Zambia region, March 14 to 25, 2017. Tour leader Joe Grosel. Bird checklist: 251 species observed. Photographs for 157 species.

#### **Ducks and Geese**









Francolin and Spurfowl



#### **Storks**





# **Ibises and Spoonbill**





# **Herons and Egrets**









### **Cormorant and Darter**



# **Raptor Families**















## **Lapwings and Plovers**







Ruff and Sandpiper





**Cuckoos and Coucals** 







### Doves





## Owls





## Rollers





# Kingfishers





### **Bee-eaters**







# Hoopoes





Hornbills







### **Barbets**



# Woodpeckers





Shrikes









**Swallows** 



## Warblers, Cisticolas and Allies









## **Starlings**



**Thrush and Chats** 



# Sunbirds





### **Sparrows**



Weavers, Widowbirds and Family











### **Waxbills and Firefinch**





## **Indigobirds and Whydahs**





# **Wagtails and Pipits**





#### **OTHER SPECIES**