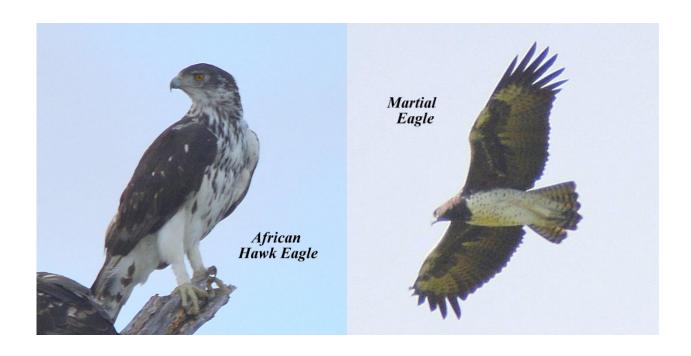

Limosa tour to Okavango Botswana and Victoria Falls Zambia region, March 14 to 25, 2017. Tour leader Joe Grosel. Bird checklist: 251 species observed. Photographs for 157 species.

#### **Ducks and Geese**









Francolin and Spurfowl



#### **Storks**





# **Ibises and Spoonbill**





# **Herons and Egrets**









### **Cormorant and Darter**



# **Raptor Families**















## **Lapwings and Plovers**







Ruff and Sandpiper





**Cuckoos and Coucals** 







### Doves





## Owls





## Rollers





# Kingfishers





### **Bee-eaters**







# Hoopoes





Hornbills







### **Barbets**



# Woodpeckers





Shrikes









**Swallows** 



## Warblers, Cisticolas and Allies









## **Starlings**



**Thrush and Chats** 



# Sunbirds





### **Sparrows**



Weavers, Widowbirds and Family











### **Waxbills and Firefinch**





## **Indigobirds and Whydahs**





# **Wagtails and Pipits**





#### **OTHER SPECIES**