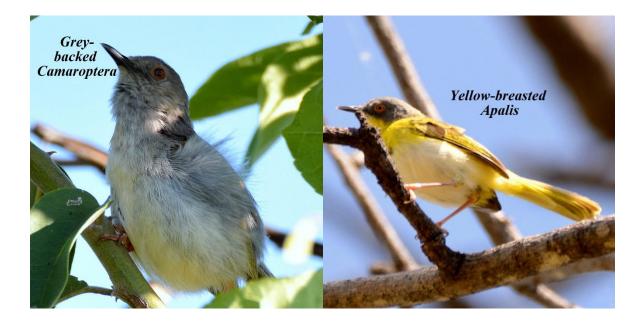

Limosa tour to Okavango Botswana and Victoria Falls Zambia region, March 14 to 25, 2017. Tour leader Joe Grosel. Bird checklist: 251 species observed. Photographs for 157 species.

#### **Ducks and Geese**









Francolin and Spurfowl



#### **Storks**





# **Ibises and Spoonbill**





# **Herons and Egrets**









### **Cormorant and Darter**



# **Raptor Families**















## **Lapwings and Plovers**







Ruff and Sandpiper





**Cuckoos and Coucals** 







### Doves





## Owls





## Rollers





# Kingfishers





### **Bee-eaters**







# Hoopoes





Hornbills







### **Barbets**



# Woodpeckers





Shrikes









**Swallows** 



## Warblers, Cisticolas and Allies









## **Starlings**



**Thrush and Chats** 



# Sunbirds





### **Sparrows**



Weavers, Widowbirds and Family











### **Waxbills and Firefinch**





## **Indigobirds and Whydahs**





# **Wagtails and Pipits**





#### **OTHER SPECIES**