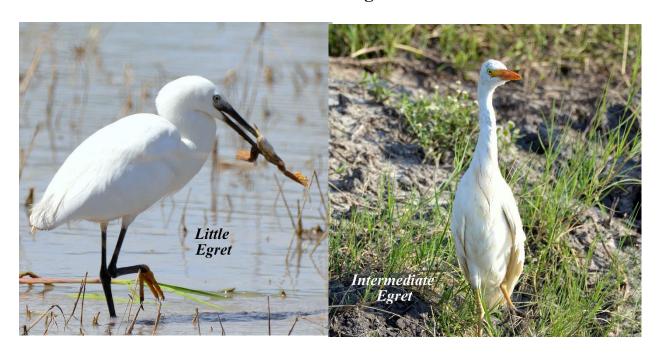

Limosa tour to Okavango Botswana and Victoria Falls Zambia region, March 14 to 25, 2017. Tour leader Joe Grosel. Bird checklist: 251 species observed. Photographs for 157 species.

#### **Ducks and Geese**









Francolin and Spurfowl



#### **Storks**





# **Ibises and Spoonbill**





# **Herons and Egrets**









### **Cormorant and Darter**



# **Raptor Families**















## **Lapwings and Plovers**







Ruff and Sandpiper





**Cuckoos and Coucals** 







### Doves





## Owls





## Rollers





# Kingfishers





### **Bee-eaters**







# Hoopoes





Hornbills







### **Barbets**



# Woodpeckers





Shrikes









**Swallows** 



## Warblers, Cisticolas and Allies









## **Starlings**



**Thrush and Chats** 



# Sunbirds





### **Sparrows**



Weavers, Widowbirds and Family











### **Waxbills and Firefinch**





## **Indigobirds and Whydahs**





# **Wagtails and Pipits**





#### **OTHER SPECIES**