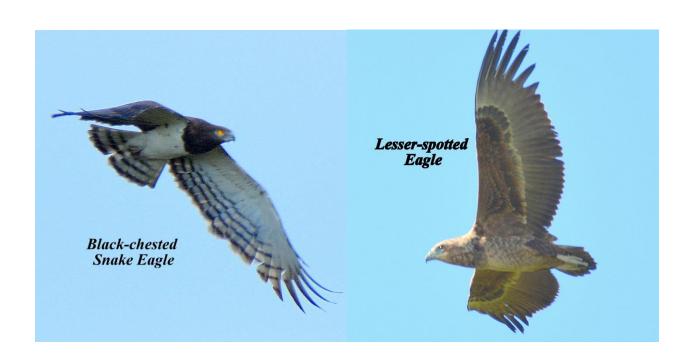

Limosa tour to Okavango Botswana and Victoria Falls Zambia region, March 14 to 25, 2017. Tour leader Joe Grosel. Bird checklist: 251 species observed. Photographs for 157 species.

#### **Ducks and Geese**









Francolin and Spurfowl



#### **Storks**





# **Ibises and Spoonbill**





# **Herons and Egrets**









### **Cormorant and Darter**



# **Raptor Families**















## **Lapwings and Plovers**







Ruff and Sandpiper





**Cuckoos and Coucals** 







### Doves





## Owls





## Rollers





# Kingfishers





### **Bee-eaters**







# Hoopoes





Hornbills







### **Barbets**



# Woodpeckers





Shrikes









**Swallows** 



## Warblers, Cisticolas and Allies









## **Starlings**



**Thrush and Chats** 



# Sunbirds





### **Sparrows**



Weavers, Widowbirds and Family











### **Waxbills and Firefinch**





## **Indigobirds and Whydahs**





# **Wagtails and Pipits**





#### **OTHER SPECIES**