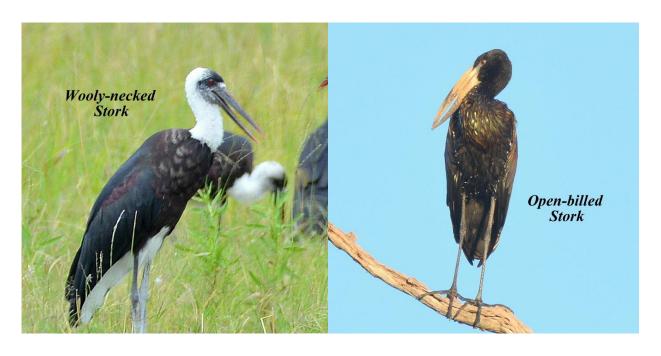

Limosa tour to Okavango Botswana and Victoria Falls Zambia region, March 14 to 25, 2017. Tour leader Joe Grosel. Bird checklist: 251 species observed. Photographs for 157 species.

#### **Ducks and Geese**









Francolin and Spurfowl



#### **Storks**





# **Ibises and Spoonbill**





# **Herons and Egrets**









### **Cormorant and Darter**



# **Raptor Families**















## **Lapwings and Plovers**







Ruff and Sandpiper





**Cuckoos and Coucals** 







### Doves





## Owls





## Rollers





# Kingfishers





### **Bee-eaters**







# Hoopoes





Hornbills







### **Barbets**



# Woodpeckers





Shrikes









**Swallows** 



## Warblers, Cisticolas and Allies









## **Starlings**



**Thrush and Chats** 



# Sunbirds





### **Sparrows**



Weavers, Widowbirds and Family











### **Waxbills and Firefinch**





## **Indigobirds and Whydahs**





# **Wagtails and Pipits**





#### **OTHER SPECIES**