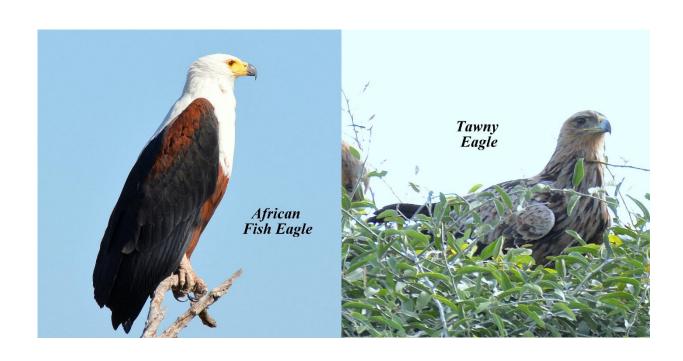

Limosa tour to Okavango Botswana and Victoria Falls Zambia region, March 14 to 25, 2017. Tour leader Joe Grosel. Bird checklist: 251 species observed. Photographs for 157 species.

#### **Ducks and Geese**









Francolin and Spurfowl



#### **Storks**





# **Ibises and Spoonbill**





# **Herons and Egrets**









### **Cormorant and Darter**



# **Raptor Families**















## **Lapwings and Plovers**







Ruff and Sandpiper





**Cuckoos and Coucals** 







### Doves





## Owls





## Rollers





# Kingfishers





### **Bee-eaters**







# Hoopoes





Hornbills







### **Barbets**



# Woodpeckers





Shrikes









**Swallows** 



## Warblers, Cisticolas and Allies









## **Starlings**



**Thrush and Chats** 



# Sunbirds





### **Sparrows**



Weavers, Widowbirds and Family











### **Waxbills and Firefinch**





## **Indigobirds and Whydahs**





# **Wagtails and Pipits**





#### **OTHER SPECIES**