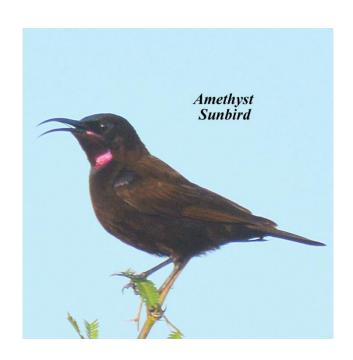

Limosa tour to Okavango Botswana and Victoria Falls Zambia region, March 14 to 25, 2017. Tour leader Joe Grosel. Bird checklist: 251 species observed. Photographs for 157 species.

#### **Ducks and Geese**









Francolin and Spurfowl



#### **Storks**





# **Ibises and Spoonbill**





# **Herons and Egrets**









### **Cormorant and Darter**



# **Raptor Families**















## **Lapwings and Plovers**







Ruff and Sandpiper





**Cuckoos and Coucals** 







### Doves





## Owls





## Rollers





# Kingfishers





### **Bee-eaters**







# Hoopoes





Hornbills







### **Barbets**



# Woodpeckers





Shrikes









**Swallows** 



## Warblers, Cisticolas and Allies









## **Starlings**



**Thrush and Chats** 



# Sunbirds





### **Sparrows**



Weavers, Widowbirds and Family











### **Waxbills and Firefinch**





## **Indigobirds and Whydahs**





# **Wagtails and Pipits**





#### **OTHER SPECIES**