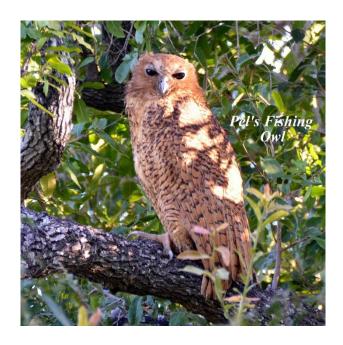

Limosa tour to Okavango Botswana and Victoria Falls Zambia region, March 14 to 25, 2017. Tour leader Joe Grosel. Bird checklist: 251 species observed. Photographs for 157 species.

#### **Ducks and Geese**









Francolin and Spurfowl



#### **Storks**





# **Ibises and Spoonbill**





# **Herons and Egrets**









### **Cormorant and Darter**



# **Raptor Families**















## **Lapwings and Plovers**







Ruff and Sandpiper





**Cuckoos and Coucals** 







### Doves





## Owls





## Rollers





# Kingfishers





### **Bee-eaters**







# Hoopoes





Hornbills







### **Barbets**



# Woodpeckers





Shrikes









**Swallows** 



## Warblers, Cisticolas and Allies









## **Starlings**



**Thrush and Chats** 



# Sunbirds





### **Sparrows**



Weavers, Widowbirds and Family











### **Waxbills and Firefinch**





## **Indigobirds and Whydahs**





# **Wagtails and Pipits**





#### **OTHER SPECIES**