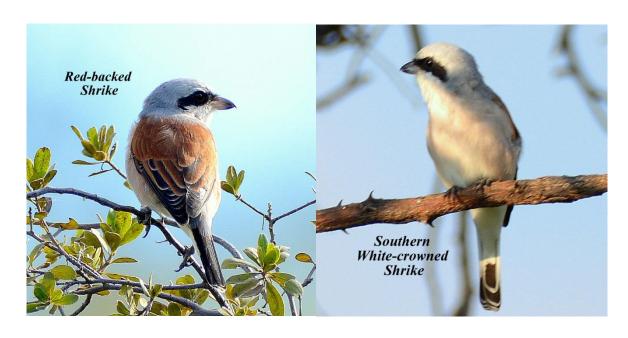

Limosa tour to Okavango Botswana and Victoria Falls Zambia region, March 14 to 25, 2017. Tour leader Joe Grosel. Bird checklist: 251 species observed. Photographs for 157 species.

#### **Ducks and Geese**









Francolin and Spurfowl



#### **Storks**





# **Ibises and Spoonbill**





# **Herons and Egrets**









### **Cormorant and Darter**



# **Raptor Families**















## **Lapwings and Plovers**







Ruff and Sandpiper





**Cuckoos and Coucals** 







### Doves





## Owls





## Rollers





# Kingfishers





### **Bee-eaters**







# Hoopoes





Hornbills







### **Barbets**



# Woodpeckers





Shrikes









**Swallows** 



## Warblers, Cisticolas and Allies









## **Starlings**



**Thrush and Chats** 



# Sunbirds





### **Sparrows**



Weavers, Widowbirds and Family











### **Waxbills and Firefinch**





## **Indigobirds and Whydahs**





# **Wagtails and Pipits**





#### **OTHER SPECIES**