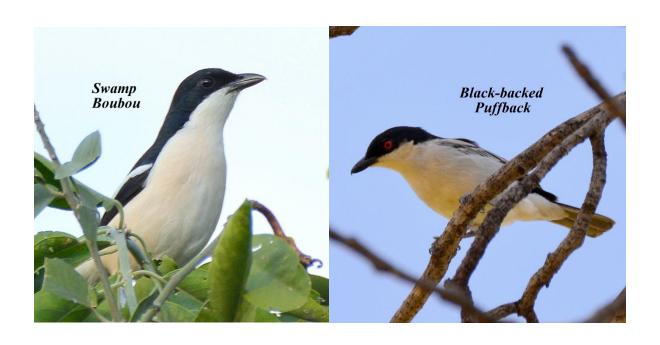

Limosa tour to Okavango Botswana and Victoria Falls Zambia region, March 14 to 25, 2017. Tour leader Joe Grosel. Bird checklist: 251 species observed. Photographs for 157 species.

#### **Ducks and Geese**









Francolin and Spurfowl



#### **Storks**





# **Ibises and Spoonbill**





# **Herons and Egrets**









### **Cormorant and Darter**



# **Raptor Families**















## **Lapwings and Plovers**







Ruff and Sandpiper





**Cuckoos and Coucals** 







### Doves





## Owls





## Rollers





# Kingfishers





### **Bee-eaters**







# Hoopoes





Hornbills







### **Barbets**



# Woodpeckers





Shrikes









**Swallows** 



## Warblers, Cisticolas and Allies









## **Starlings**



**Thrush and Chats** 



# Sunbirds





### **Sparrows**



Weavers, Widowbirds and Family











### **Waxbills and Firefinch**





## **Indigobirds and Whydahs**





# **Wagtails and Pipits**





#### **OTHER SPECIES**