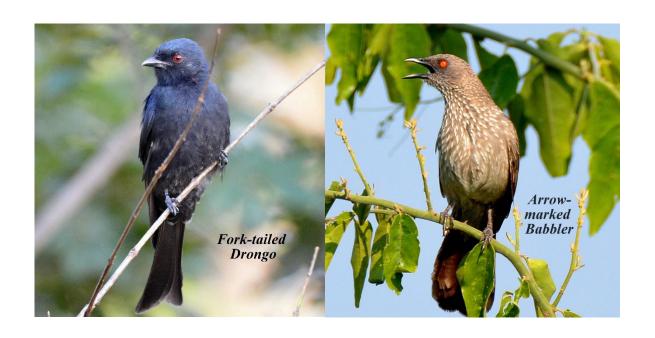

Limosa tour to Okavango Botswana and Victoria Falls Zambia region, March 14 to 25, 2017. Tour leader Joe Grosel. Bird checklist: 251 species observed. Photographs for 157 species.