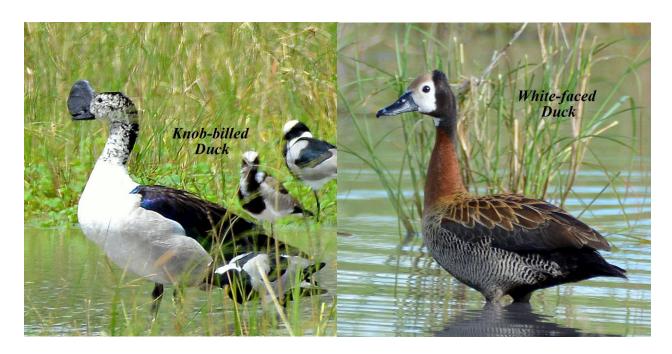

Limosa tour to Okavango Botswana and Victoria Falls Zambia region, March 14 to 25, 2017. Tour leader Joe Grosel. Bird checklist: 251 species observed. Photographs for 157 species.

#### **Ducks and Geese**









Francolin and Spurfowl



#### **Storks**





# **Ibises and Spoonbill**





# **Herons and Egrets**









### **Cormorant and Darter**



# **Raptor Families**















## **Lapwings and Plovers**







Ruff and Sandpiper





**Cuckoos and Coucals** 







### Doves





## Owls





## Rollers





# Kingfishers





### **Bee-eaters**







# Hoopoes





Hornbills







### **Barbets**



# Woodpeckers





Shrikes









**Swallows** 



## Warblers, Cisticolas and Allies









## **Starlings**



**Thrush and Chats** 



# Sunbirds





### **Sparrows**



Weavers, Widowbirds and Family











### **Waxbills and Firefinch**





## **Indigobirds and Whydahs**





# **Wagtails and Pipits**





#### **OTHER SPECIES**