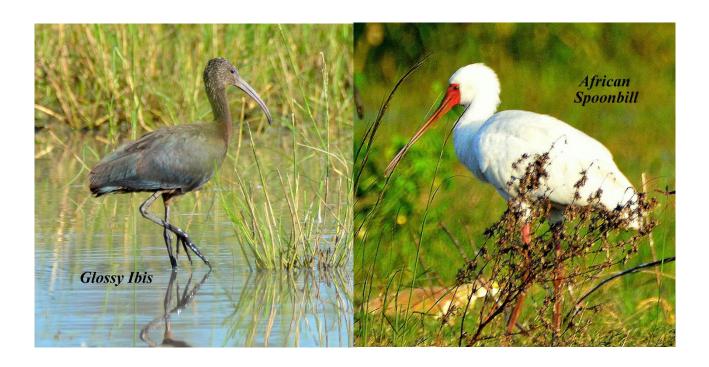

Limosa tour to Okavango Botswana and Victoria Falls Zambia region, March 14 to 25, 2017. Tour leader Joe Grosel. Bird checklist: 251 species observed. Photographs for 157 species.

#### **Ducks and Geese**









Francolin and Spurfowl



#### **Storks**





# **Ibises and Spoonbill**





# **Herons and Egrets**









### **Cormorant and Darter**



# **Raptor Families**















## **Lapwings and Plovers**







Ruff and Sandpiper





**Cuckoos and Coucals** 







### Doves





## Owls





## Rollers





# Kingfishers





### **Bee-eaters**







# Hoopoes





Hornbills







### **Barbets**



# Woodpeckers





Shrikes









**Swallows** 



## Warblers, Cisticolas and Allies









## **Starlings**



**Thrush and Chats** 



# Sunbirds





### **Sparrows**



Weavers, Widowbirds and Family











### **Waxbills and Firefinch**





## **Indigobirds and Whydahs**





# **Wagtails and Pipits**





#### **OTHER SPECIES**