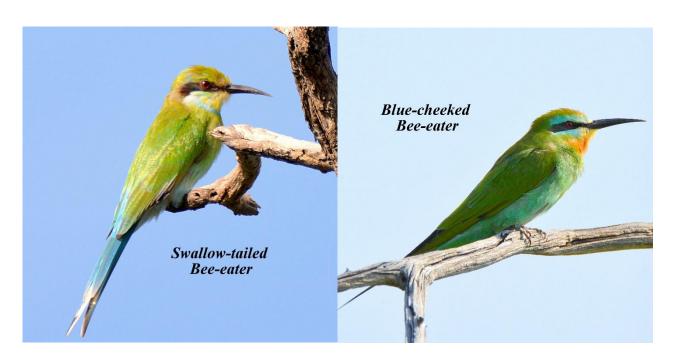

Limosa tour to Okavango Botswana and Victoria Falls Zambia region, March 14 to 25, 2017. Tour leader Joe Grosel. Bird checklist: 251 species observed. Photographs for 157 species.

#### **Ducks and Geese**









Francolin and Spurfowl



#### **Storks**





# **Ibises and Spoonbill**





# **Herons and Egrets**









### **Cormorant and Darter**



# **Raptor Families**















## **Lapwings and Plovers**







Ruff and Sandpiper





**Cuckoos and Coucals** 







### Doves





## Owls





## Rollers





# Kingfishers





### **Bee-eaters**







# Hoopoes





Hornbills







### **Barbets**



# Woodpeckers





Shrikes









**Swallows** 



## Warblers, Cisticolas and Allies









## **Starlings**



**Thrush and Chats** 



# Sunbirds





### **Sparrows**



Weavers, Widowbirds and Family











### **Waxbills and Firefinch**





## **Indigobirds and Whydahs**





# **Wagtails and Pipits**





#### **OTHER SPECIES**