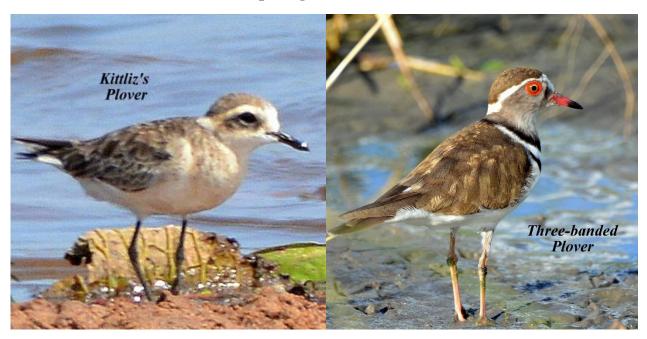

Limosa tour to Okavango Botswana and Victoria Falls Zambia region, March 14 to 25, 2017. Tour leader Joe Grosel. Bird checklist: 251 species observed. Photographs for 157 species.

#### **Ducks and Geese**









Francolin and Spurfowl



#### **Storks**





# **Ibises and Spoonbill**





# **Herons and Egrets**









### **Cormorant and Darter**



# **Raptor Families**















## **Lapwings and Plovers**







Ruff and Sandpiper





**Cuckoos and Coucals** 







### Doves





## Owls





## Rollers





# Kingfishers





### **Bee-eaters**







# Hoopoes





Hornbills







### **Barbets**



# Woodpeckers





Shrikes









**Swallows** 



## Warblers, Cisticolas and Allies









## **Starlings**



**Thrush and Chats** 



# Sunbirds





### **Sparrows**



Weavers, Widowbirds and Family











### **Waxbills and Firefinch**





## **Indigobirds and Whydahs**





# **Wagtails and Pipits**





#### **OTHER SPECIES**