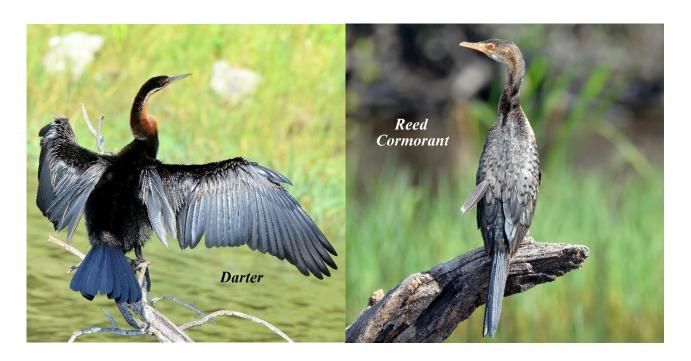

Limosa tour to Okavango Botswana and Victoria Falls Zambia region, March 14 to 25, 2017. Tour leader Joe Grosel. Bird checklist: 251 species observed. Photographs for 157 species.

#### **Ducks and Geese**









Francolin and Spurfowl



#### **Storks**





# **Ibises and Spoonbill**





# **Herons and Egrets**









### **Cormorant and Darter**



# **Raptor Families**















## **Lapwings and Plovers**







Ruff and Sandpiper





**Cuckoos and Coucals** 







### Doves





## Owls





## Rollers





# Kingfishers





### **Bee-eaters**







# Hoopoes





Hornbills







### **Barbets**



# Woodpeckers





Shrikes









**Swallows** 



## Warblers, Cisticolas and Allies









## **Starlings**



**Thrush and Chats** 



# Sunbirds





### **Sparrows**



Weavers, Widowbirds and Family











### **Waxbills and Firefinch**





## **Indigobirds and Whydahs**





# **Wagtails and Pipits**





#### **OTHER SPECIES**