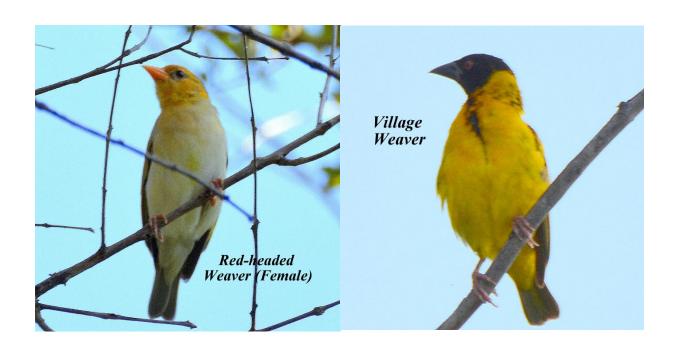

ctoria Falls Zambia region, March 14 to 25, 2017. Tour leader Joe Grosel. Bird checklist: 251 species observed. Photographs for 157 species.

#### **Ducks and Geese**









Francolin and Spurfowl



#### **Storks**





# **Ibises and Spoonbill**





# **Herons and Egrets**









### **Cormorant and Darter**



# **Raptor Families**















## **Lapwings and Plovers**







Ruff and Sandpiper





**Cuckoos and Coucals** 







### Doves





## Owls





## Rollers





# Kingfishers





### **Bee-eaters**







# Hoopoes





Hornbills







### **Barbets**



# Woodpeckers





Shrikes









**Swallows** 



## Warblers, Cisticolas and Allies









## **Starlings**



**Thrush and Chats** 



# Sunbirds





### **Sparrows**



Weavers, Widowbirds and Family











### **Waxbills and Firefinch**





## **Indigobirds and Whydahs**





# **Wagtails and Pipits**





#### **OTHER SPECIES**