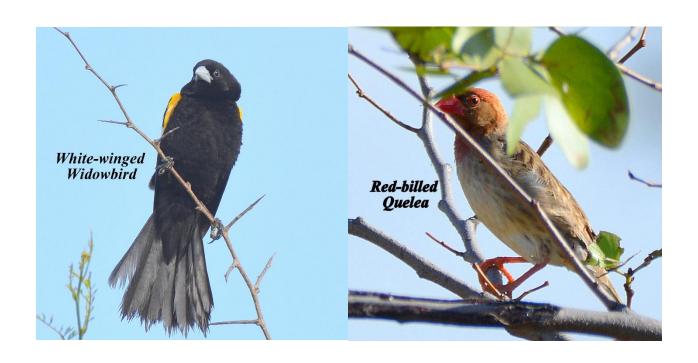

ia Falls Zambia region, March 14 to 25, 2017. Tour leader Joe Grosel. Bird checklist: 251 species observed. Photographs for 157 species.

#### **Ducks and Geese**









Francolin and Spurfowl



#### **Storks**





# **Ibises and Spoonbill**





# **Herons and Egrets**









### **Cormorant and Darter**



# **Raptor Families**















## **Lapwings and Plovers**







Ruff and Sandpiper





**Cuckoos and Coucals** 







### Doves





## Owls





## Rollers





# Kingfishers





### **Bee-eaters**







# Hoopoes





Hornbills







### **Barbets**



# Woodpeckers





Shrikes









**Swallows** 



## Warblers, Cisticolas and Allies









## **Starlings**



**Thrush and Chats** 



# Sunbirds





### **Sparrows**



Weavers, Widowbirds and Family











### **Waxbills and Firefinch**





## **Indigobirds and Whydahs**





# **Wagtails and Pipits**





#### **OTHER SPECIES**