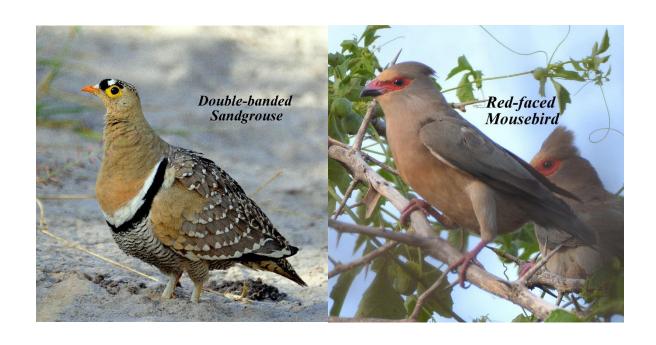

Limosa tour to Okavango Botswana and Victoria Falls Zambia region, March 14 to 25, 2017. Tour leader Joe Grosel. Bird checklist: 251 species observed. Photographs for 157 species.