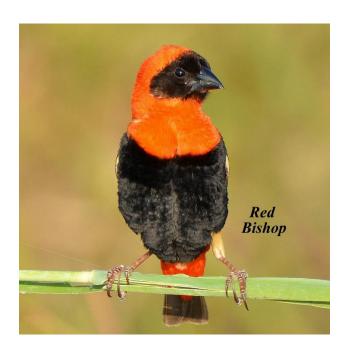

Falls Zambia region, March 14 to 25, 2017. Tour leader Joe Grosel. Bird checklist: 251 species observed. Photographs for 157 species.

#### **Ducks and Geese**









Francolin and Spurfowl



#### **Storks**





# **Ibises and Spoonbill**





# **Herons and Egrets**









### **Cormorant and Darter**



# **Raptor Families**















## **Lapwings and Plovers**







Ruff and Sandpiper





**Cuckoos and Coucals** 







### Doves





## Owls





## Rollers





# Kingfishers





### **Bee-eaters**







# Hoopoes





Hornbills







### **Barbets**



# Woodpeckers





Shrikes









**Swallows** 



## Warblers, Cisticolas and Allies









## **Starlings**



**Thrush and Chats** 



# Sunbirds





### **Sparrows**



Weavers, Widowbirds and Family











### **Waxbills and Firefinch**





## **Indigobirds and Whydahs**





# **Wagtails and Pipits**





#### **OTHER SPECIES**