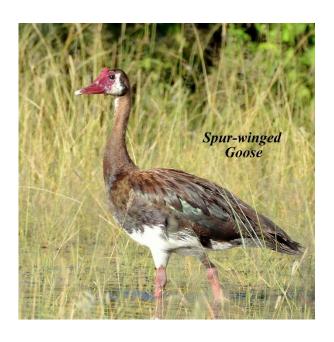

Limosa tour to Okavango Botswana and Victoria Falls Zambia region, March 14 to 25, 2017. Tour leader Joe Grosel. Bird checklist: 251 species observed. Photographs for 157 species.

#### **Ducks and Geese**









Francolin and Spurfowl



#### **Storks**





# **Ibises and Spoonbill**





# **Herons and Egrets**









### **Cormorant and Darter**



# **Raptor Families**















## **Lapwings and Plovers**







Ruff and Sandpiper





**Cuckoos and Coucals** 







### Doves





## Owls





## Rollers





# Kingfishers





### **Bee-eaters**







# Hoopoes





Hornbills







### **Barbets**



# Woodpeckers





Shrikes









**Swallows** 



## Warblers, Cisticolas and Allies









## **Starlings**



**Thrush and Chats** 



# Sunbirds





### **Sparrows**



Weavers, Widowbirds and Family











### **Waxbills and Firefinch**





## **Indigobirds and Whydahs**





# **Wagtails and Pipits**





#### **OTHER SPECIES**