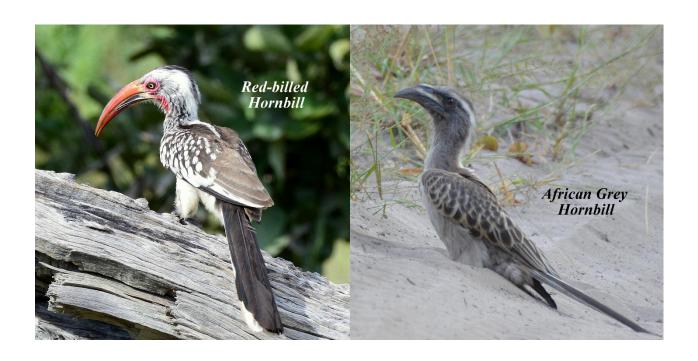

Limosa tour to Okavango Botswana and Victoria Falls Zambia region, March 14 to 25, 2017. Tour leader Joe Grosel. Bird checklist: 251 species observed. Photographs for 157 species.

#### **Ducks and Geese**









Francolin and Spurfowl



#### **Storks**





# **Ibises and Spoonbill**





# **Herons and Egrets**









### **Cormorant and Darter**



# **Raptor Families**















## **Lapwings and Plovers**







Ruff and Sandpiper





**Cuckoos and Coucals** 







### Doves





## Owls





## Rollers





# Kingfishers





### **Bee-eaters**







# Hoopoes





Hornbills







### **Barbets**



# Woodpeckers





Shrikes









**Swallows** 



## Warblers, Cisticolas and Allies









## **Starlings**



**Thrush and Chats** 



# Sunbirds





### **Sparrows**



Weavers, Widowbirds and Family











### **Waxbills and Firefinch**





## **Indigobirds and Whydahs**





# **Wagtails and Pipits**





#### **OTHER SPECIES**