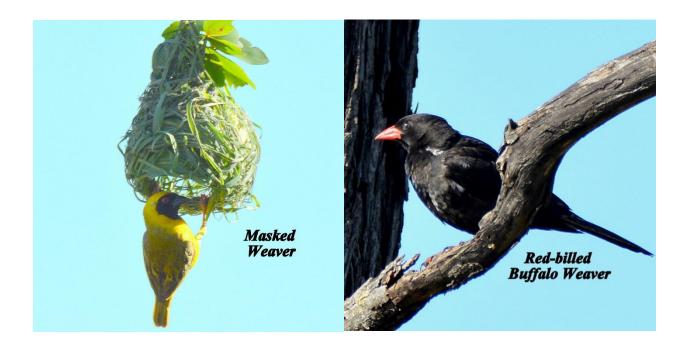

oria Falls Zambia region, March 14 to 25, 2017. Tour leader Joe Grosel. Bird checklist: 251 species observed. Photographs for 157 species.

#### **Ducks and Geese**









Francolin and Spurfowl



#### **Storks**





# **Ibises and Spoonbill**





# **Herons and Egrets**









### **Cormorant and Darter**



# **Raptor Families**















## **Lapwings and Plovers**







Ruff and Sandpiper





**Cuckoos and Coucals** 







### Doves





## Owls





## Rollers





# Kingfishers





### **Bee-eaters**







# Hoopoes





Hornbills







### **Barbets**



# Woodpeckers





Shrikes









**Swallows** 



## Warblers, Cisticolas and Allies









## **Starlings**



**Thrush and Chats** 



# Sunbirds





### **Sparrows**



Weavers, Widowbirds and Family











### **Waxbills and Firefinch**





## **Indigobirds and Whydahs**





# **Wagtails and Pipits**





#### **OTHER SPECIES**