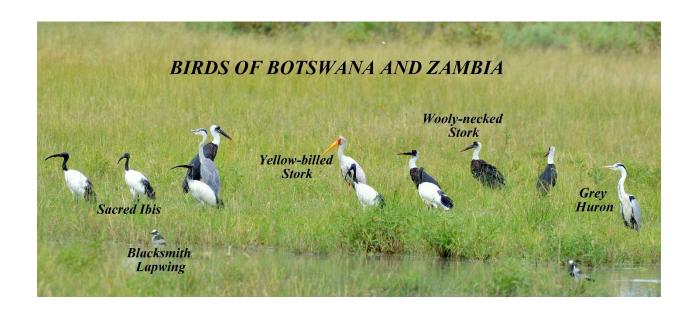

Limosa tour to Okavango Botswana and Victoria Falls Zambia region, March 14 to 25, 2017. Tour leader Joe Grosel. Bird checklist: 251 species observed. Photographs for 157 species.

#### **Ducks and Geese**









Francolin and Spurfowl



#### **Storks**





# **Ibises and Spoonbill**





# **Herons and Egrets**









### **Cormorant and Darter**



# **Raptor Families**















## **Lapwings and Plovers**







Ruff and Sandpiper





**Cuckoos and Coucals** 







### Doves





## Owls





## Rollers





# Kingfishers





### **Bee-eaters**







# Hoopoes





Hornbills







### **Barbets**



# Woodpeckers





Shrikes









**Swallows** 



## Warblers, Cisticolas and Allies









## **Starlings**



**Thrush and Chats** 



# Sunbirds





### **Sparrow