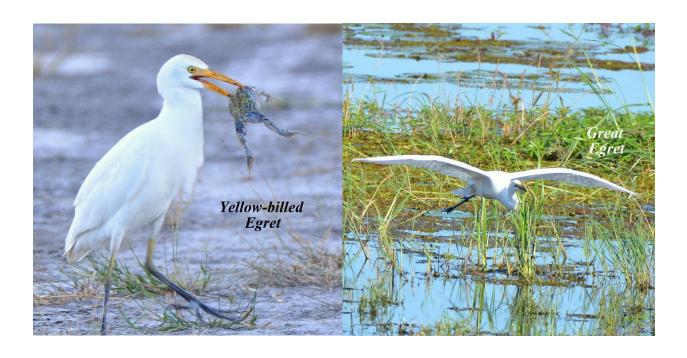

Limosa tour to Okavango Botswana and Victoria Falls Zambia region, March 14 to 25, 2017. Tour leader Joe Grosel. Bird checklist: 251 species observed. Photographs for 157 species.

#### **Ducks and Geese**









Francolin and Spurfowl



#### **Storks**





# **Ibises and Spoonbill**





# **Herons and Egrets**









### **Cormorant and Darter**



# **Raptor Families**















## **Lapwings and Plovers**







Ruff and Sandpiper





**Cuckoos and Coucals** 







### Doves





## Owls





## Rollers





# Kingfishers





### **Bee-eaters**







# Hoopoes





Hornbills







### **Barbets**



# Woodpeckers





Shrikes









**Swallows** 



## Warblers, Cisticolas and Allies









## **Starlings**



**Thrush and Chats** 



# Sunbirds





### **Sparrows**



Weavers, Widowbirds and Family











### **Waxbills and Firefinch**





## **Indigobirds and Whydahs**





# **Wagtails and Pipits**





#### **OTHER SPECIES**