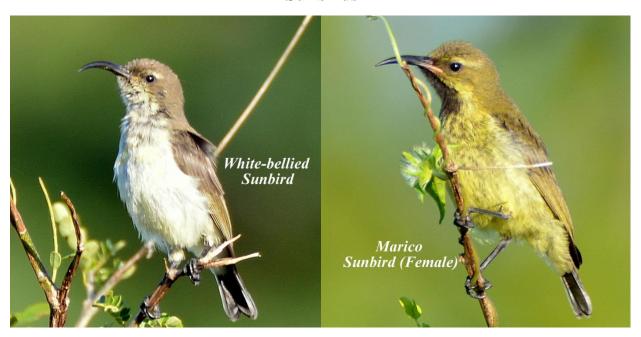

Limosa tour to Okavango Botswana and Victoria Falls Zambia region, March 14 to 25, 2017. Tour leader Joe Grosel. Bird checklist: 251 species observed. Photographs for 157 species.

#### **Ducks and Geese**









Francolin and Spurfowl



#### **Storks**





# **Ibises and Spoonbill**





# **Herons and Egrets**









### **Cormorant and Darter**



# **Raptor Families**















## **Lapwings and Plovers**







Ruff and Sandpiper





**Cuckoos and Coucals** 







### Doves





## Owls





## Rollers





# Kingfishers





### **Bee-eaters**







# Hoopoes





Hornbills







### **Barbets**



# Woodpeckers





Shrikes









**Swallows** 



## Warblers, Cisticolas and Allies









## **Starlings**



**Thrush and Chats** 



# Sunbirds





### **Sparrows**



Weavers, Widowbirds and Family











### **Waxbills and Firefinch**





## **Indigobirds and Whydahs**





# **Wagtails and Pipits**





#### **OTHER SPECIES**