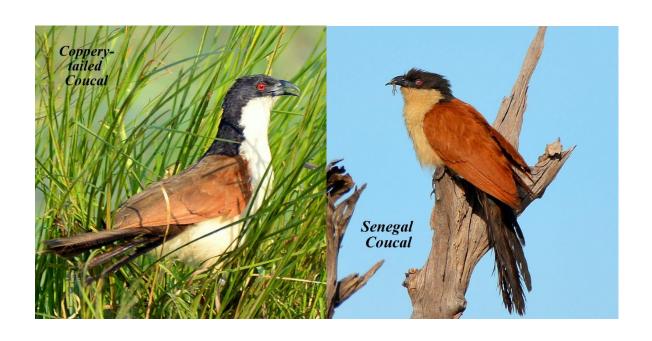

Limosa tour to Okavango Botswana and Victoria Falls Zambia region, March 14 to 25, 2017. Tour leader Joe Grosel. Bird checklist: 251 species observed. Photographs for 157 species.

#### **Ducks and Geese**









Francolin and Spurfowl



#### **Storks**





# **Ibises and Spoonbill**





# **Herons and Egrets**









### **Cormorant and Darter**



# **Raptor Families**















## **Lapwings and Plovers**







Ruff and Sandpiper





**Cuckoos and Coucals** 







### Doves





## Owls





## Rollers





# Kingfishers





### **Bee-eaters**







# Hoopoes





Hornbills







### **Barbets**



# Woodpeckers





Shrikes









**Swallows** 



## Warblers, Cisticolas and Allies









## **Starlings**



**Thrush and Chats** 



# Sunbirds





### **Sparrows**



Weavers, Widowbirds and Family











### **Waxbills and Firefinch**





## **Indigobirds and Whydahs**





# **Wagtails and Pipits**





#### **OTHER SPECIES**