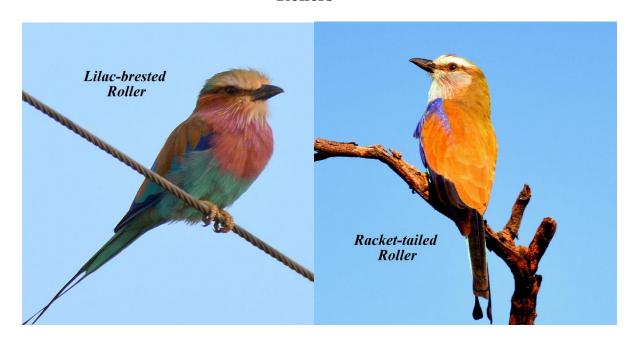

Limosa tour to Okavango Botswana and Victoria Falls Zambia region, March 14 to 25, 2017. Tour leader Joe Grosel. Bird checklist: 251 species observed. Photographs for 157 species.

#### **Ducks and Geese**









Francolin and Spurfowl



#### **Storks**





# **Ibises and Spoonbill**





# **Herons and Egrets**









### **Cormorant and Darter**



# **Raptor Families**















## **Lapwings and Plovers**







Ruff and Sandpiper





**Cuckoos and Coucals** 







### Doves





## Owls





## Rollers





# Kingfishers





### **Bee-eaters**







# Hoopoes





Hornbills







### **Barbets**



# Woodpeckers





Shrikes









**Swallows** 



## Warblers, Cisticolas and Allies









## **Starlings**



**Thrush and Chats** 



# Sunbirds





### **Sparrows**



Weavers, Widowbirds and Family











### **Waxbills and Firefinch**





## **Indigobirds and Whydahs**





# **Wagtails and Pipits**





#### **OTHER SPECIES**