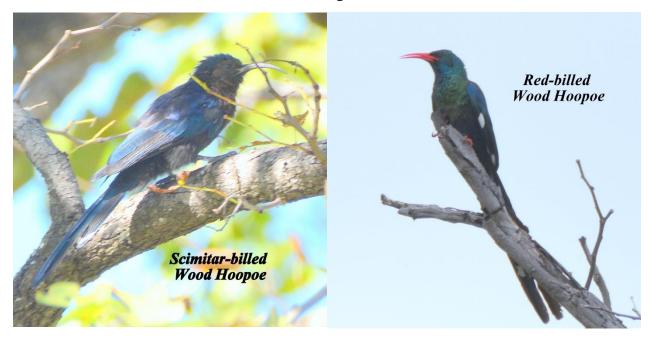

Limosa tour to Okavango Botswana and Victoria Falls Zambia region, March 14 to 25, 2017. Tour leader Joe Grosel. Bird checklist: 251 species observed. Photographs for 157 species.

#### **Ducks and Geese**









Francolin and Spurfowl



#### **Storks**





# **Ibises and Spoonbill**





# **Herons and Egrets**









### **Cormorant and Darter**



# **Raptor Families**















## **Lapwings and Plovers**







Ruff and Sandpiper





**Cuckoos and Coucals** 







### Doves





## Owls





## Rollers





# Kingfishers





### **Bee-eaters**







# Hoopoes





Hornbills







### **Barbets**



# Woodpeckers





Shrikes









**Swallows** 



## Warblers, Cisticolas and Allies









## **Starlings**



**Thrush and Chats** 



# Sunbirds





### **Sparrows**



Weavers, Widowbirds and Family











### **Waxbills and Firefinch**





## **Indigobirds and Whydahs**





# **Wagtails and Pipits**





#### **OTHER SPECIES**