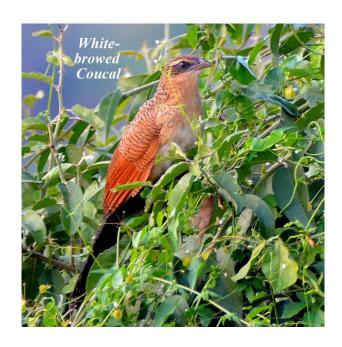

Limosa tour to Okavango Botswana and Victoria Falls Zambia region, March 14 to 25, 2017. Tour leader Joe Grosel. Bird checklist: 251 species observed. Photographs for 157 species.

#### **Ducks and Geese**









Francolin and Spurfowl



#### **Storks**





# **Ibises and Spoonbill**





# **Herons and Egrets**









### **Cormorant and Darter**



# **Raptor Families**















## **Lapwings and Plovers**







Ruff and Sandpiper





**Cuckoos and Coucals** 







### Doves





## Owls





## Rollers





# Kingfishers





### **Bee-eaters**







# Hoopoes





Hornbills







### **Barbets**



# Woodpeckers





Shrikes









**Swallows** 



## Warblers, Cisticolas and Allies









## **Starlings**



**Thrush and Chats** 



# Sunbirds





### **Sparrows**



Weavers, Widowbirds and Family











### **Waxbills and Firefinch**





## **Indigobirds and Whydahs**





# **Wagtails and Pipits**





#### **OTHER SPECIES**