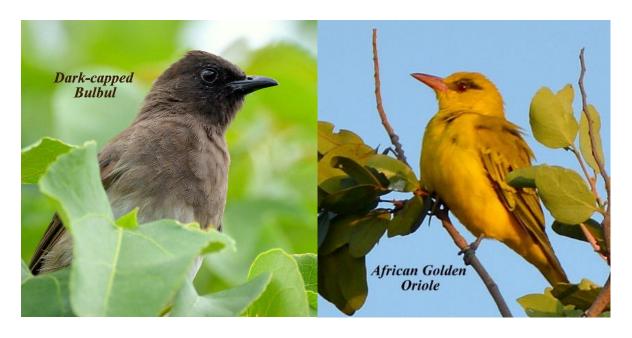

Limosa tour to Okavango Botswana and Victoria Falls Zambia region, March 14 to 25, 2017. Tour leader Joe Grosel. Bird checklist: 251 species observed. Photographs for 157 species.