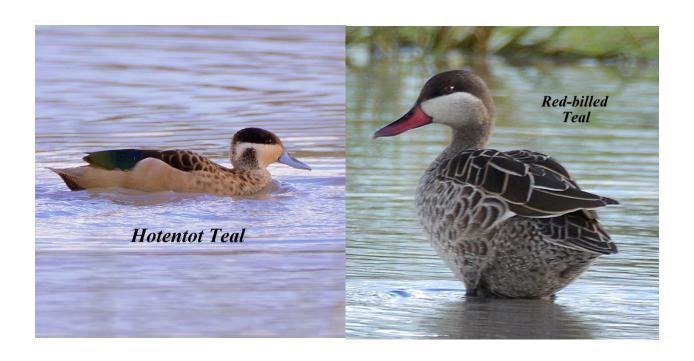

Limosa tour to Okavango Botswana and Victoria Falls Zambia region, March 14 to 25, 2017. Tour leader Joe Grosel. Bird checklist: 251 species observed. Photographs for 157 species.

#### **Ducks and Geese**









Francolin and Spurfowl



#### **Storks**





# **Ibises and Spoonbill**





# **Herons and Egrets**









### **Cormorant and Darter**



# **Raptor Families**















## **Lapwings and Plovers**







Ruff and Sandpiper





**Cuckoos and Coucals** 







### Doves





## Owls





## Rollers





# Kingfishers





### **Bee-eaters**







# Hoopoes





Hornbills







### **Barbets**



# Woodpeckers





Shrikes









**Swallows** 



## Warblers, Cisticolas and Allies









## **Starlings**



**Thrush and Chats** 



# Sunbirds





### **Sparrows**



Weavers, Widowbirds and Family











### **Waxbills and Firefinch**





## **Indigobirds and Whydahs**





# **Wagtails and Pipits**





#### **OTHER SPECIES**