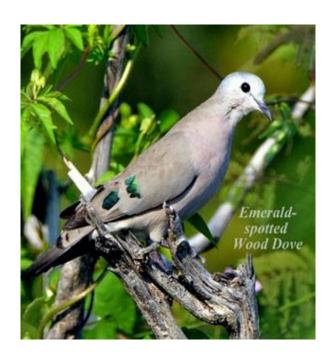

Limosa tour to Okavango Botswana and Victoria Falls Zambia region, March 14 to 25, 2017. Tour leader Joe Grosel. Bird checklist: 251 species observed. Photographs for 157 species.

#### **Ducks and Geese**









Francolin and Spurfowl



#### **Storks**





# **Ibises and Spoonbill**





# **Herons and Egrets**









### **Cormorant and Darter**



# **Raptor Families**















## **Lapwings and Plovers**







Ruff and Sandpiper





**Cuckoos and Coucals** 







### Doves





## Owls





## Rollers





# Kingfishers





### **Bee-eaters**







# Hoopoes





Hornbills







### **Barbets**



# Woodpeckers





Shrikes









**Swallows** 



## Warblers, Cisticolas and Allies









## **Starlings**



**Thrush and Chats** 



# Sunbirds





### **Sparrows**



Weavers, Widowbirds and Family











### **Waxbills and Firefinch**





## **Indigobirds and Whydahs**





# **Wagtails and Pipits**





#### **OTHER SPECIES**