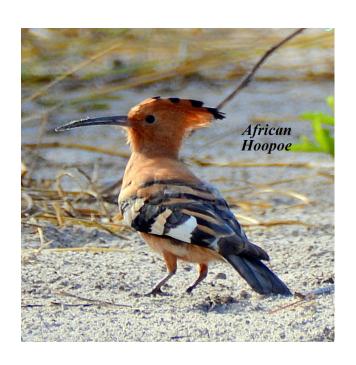

Limosa tour to Okavango Botswana and Victoria Falls Zambia region, March 14 to 25, 2017. Tour leader Joe Grosel. Bird checklist: 251 species observed. Photographs for 157 species.

#### **Ducks and Geese**









Francolin and Spurfowl



#### **Storks**





# **Ibises and Spoonbill**





# **Herons and Egrets**









### **Cormorant and Darter**



# **Raptor Families**















## **Lapwings and Plovers**







Ruff and Sandpiper





**Cuckoos and Coucals** 







### Doves





## Owls





## Rollers





# Kingfishers





### **Bee-eaters**







# Hoopoes





Hornbills







### **Barbets**



# Woodpeckers





Shrikes









**Swallows** 



## Warblers, Cisticolas and Allies









## **Starlings**



**Thrush and Chats** 



# Sunbirds





### **Sparrows**



Weavers, Widowbirds and Family











### **Waxbills and Firefinch**





## **Indigobirds and Whydahs**





# **Wagtails and Pipits**





#### **OTHER SPECIES**