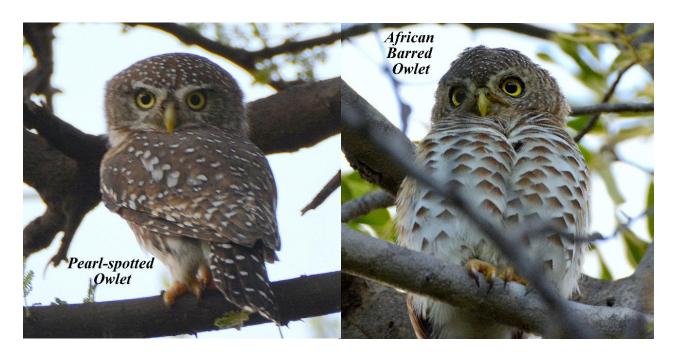

Limosa tour to Okavango Botswana and Victoria Falls Zambia region, March 14 to 25, 2017. Tour leader Joe Grosel. Bird checklist: 251 species observed. Photographs for 157 species.

#### **Ducks and Geese**









Francolin and Spurfowl



#### **Storks**





# **Ibises and Spoonbill**





# **Herons and Egrets**









### **Cormorant and Darter**



# **Raptor Families**















## **Lapwings and Plovers**







Ruff and Sandpiper





**Cuckoos and Coucals** 







### Doves





## Owls





## Rollers





# Kingfishers





### **Bee-eaters**







# Hoopoes





Hornbills







### **Barbets**



# Woodpeckers





Shrikes









**Swallows** 



## Warblers, Cisticolas and Allies









## **Starlings**



**Thrush and Chats** 



# Sunbirds





### **Sparrows**



Weavers, Widowbirds and Family











### **Waxbills and Firefinch**





## **Indigobirds and Whydahs**





# **Wagtails and Pipits**





#### **OTHER SPECIES**