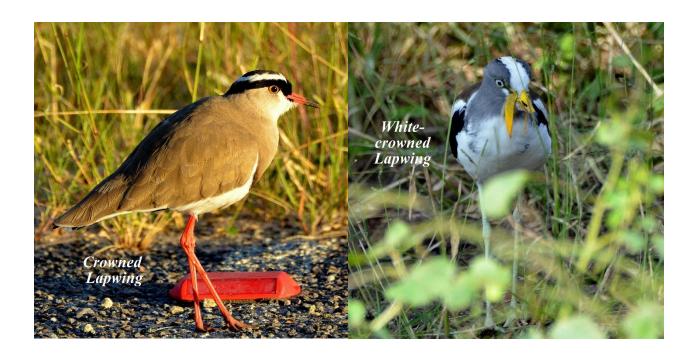

Limosa tour to Okavango Botswana and Victoria Falls Zambia region, March 14 to 25, 2017. Tour leader Joe Grosel. Bird checklist: 251 species observed. Photographs for 157 species.

#### **Ducks and Geese**









Francolin and Spurfowl



#### **Storks**





# **Ibises and Spoonbill**





# **Herons and Egrets**









### **Cormorant and Darter**



# **Raptor Families**















## **Lapwings and Plovers**







Ruff and Sandpiper





**Cuckoos and Coucals** 







### Doves





## Owls





## Rollers





# Kingfishers





### **Bee-eaters**







# Hoopoes





Hornbills







### **Barbets**



# Woodpeckers





Shrikes









**Swallows** 



## Warblers, Cisticolas and Allies









## **Starlings**



**Thrush and Chats** 



# Sunbirds





### **Sparrows**



Weavers, Widowbirds and Family











### **Waxbills and Firefinch**





## **Indigobirds and Whydahs**





# **Wagtails and Pipits**





#### **OTHER SPECIES**