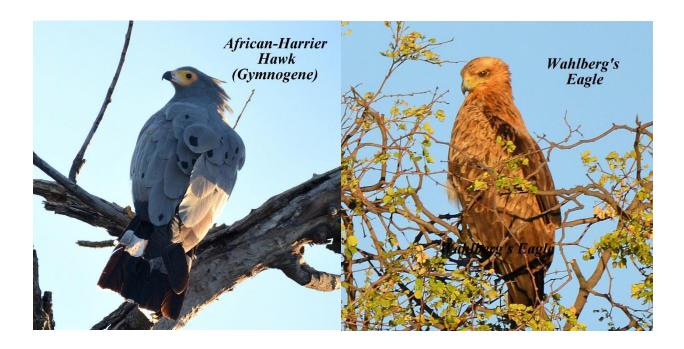

Limosa tour to Okavango Botswana and Victoria Falls Zambia region, March 14 to 25, 2017. Tour leader Joe Grosel. Bird checklist: 251 species observed. Photographs for 157 species.

#### **Ducks and Geese**









Francolin and Spurfowl



#### **Storks**





# **Ibises and Spoonbill**





# **Herons and Egrets**









### **Cormorant and Darter**



# **Raptor Families**















## **Lapwings and Plovers**







Ruff and Sandpiper





**Cuckoos and Coucals** 







### Doves





## Owls





## Rollers





# Kingfishers





### **Bee-eaters**







# Hoopoes





Hornbills







### **Barbets**



# Woodpeckers





Shrikes









**Swallows** 



## Warblers, Cisticolas and Allies









## **Starlings**



**Thrush and Chats** 



# Sunbirds





### **Sparrows**



Weavers, Widowbirds and Family











### **Waxbills and Firefinch**





## **Indigobirds and Whydahs**





# **Wagtails and Pipits**





#### **OTHER SPECIES**