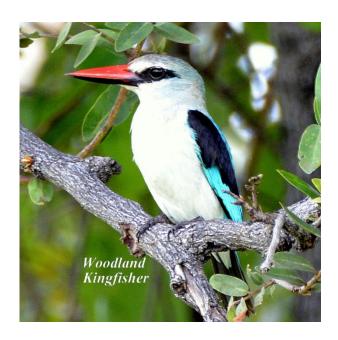

Limosa tour to Okavango Botswana and Victoria Falls Zambia region, March 14 to 25, 2017. Tour leader Joe Grosel. Bird checklist: 251 species observed. Photographs for 157 species.

#### **Ducks and Geese**









Francolin and Spurfowl



#### **Storks**





# **Ibises and Spoonbill**





# **Herons and Egrets**









### **Cormorant and Darter**



# **Raptor Families**















## **Lapwings and Plovers**







Ruff and Sandpiper





**Cuckoos and Coucals** 







### Doves





## Owls





## Rollers





# Kingfishers





### **Bee-eaters**







# Hoopoes





Hornbills







### **Barbets**



# Woodpeckers





Shrikes









**Swallows** 



## Warblers, Cisticolas and Allies









## **Starlings**



**Thrush and Chats** 



# Sunbirds





### **Sparrows**



Weavers, Widowbirds and Family











### **Waxbills and Firefinch**





## **Indigobirds and Whydahs**





# **Wagtails and Pipits**





#### **OTHER SPECIES**