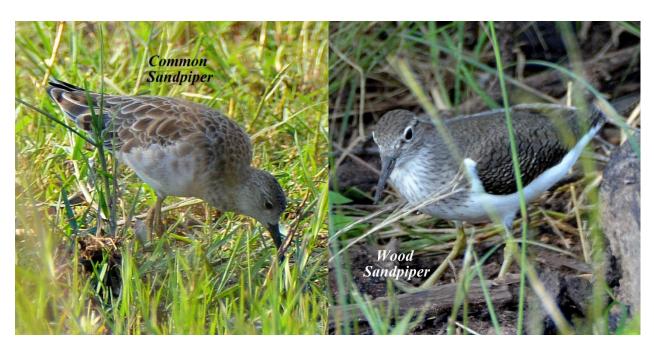

Limosa tour to Okavango Botswana and Victoria Falls Zambia region, March 14 to 25, 2017. Tour leader Joe Grosel. Bird checklist: 251 species observed. Photographs for 157 species.

#### **Ducks and Geese**









Francolin and Spurfowl



#### **Storks**





# **Ibises and Spoonbill**





# **Herons and Egrets**









### **Cormorant and Darter**



# **Raptor Families**















## **Lapwings and Plovers**







Ruff and Sandpiper





**Cuckoos and Coucals** 







### Doves





## Owls





## Rollers





# Kingfishers





### **Bee-eaters**







# Hoopoes





Hornbills







### **Barbets**



# Woodpeckers





Shrikes









**Swallows** 



## Warblers, Cisticolas and Allies









## **Starlings**



**Thrush and Chats** 



# Sunbirds





### **Sparrows**



Weavers, Widowbirds and Family











### **Waxbills and Firefinch**





## **Indigobirds and Whydahs**





# **Wagtails and Pipits**





#### **OTHER SPECIES**