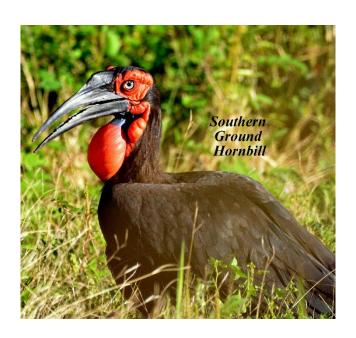

Limosa tour to Okavango Botswana and Victoria Falls Zambia region, March 14 to 25, 2017. Tour leader Joe Grosel. Bird checklist: 251 species observed. Photographs for 157 species.

#### **Ducks and Geese**









Francolin and Spurfowl



#### **Storks**





# **Ibises and Spoonbill**





# **Herons and Egrets**









### **Cormorant and Darter**



# **Raptor Families**















## **Lapwings and Plovers**







Ruff and Sandpiper





**Cuckoos and Coucals** 







### Doves





## Owls





## Rollers





# Kingfishers





### **Bee-eaters**







# Hoopoes





Hornbills







### **Barbets**



# Woodpeckers





Shrikes









**Swallows** 



## Warblers, Cisticolas and Allies









## **Starlings**



**Thrush and Chats** 



# Sunbirds





### **Sparrows**



Weavers, Widowbirds and Family











### **Waxbills and Firefinch**





## **Indigobirds and Whydahs**





# **Wagtails and Pipits**





#### **OTHER SPECIES**