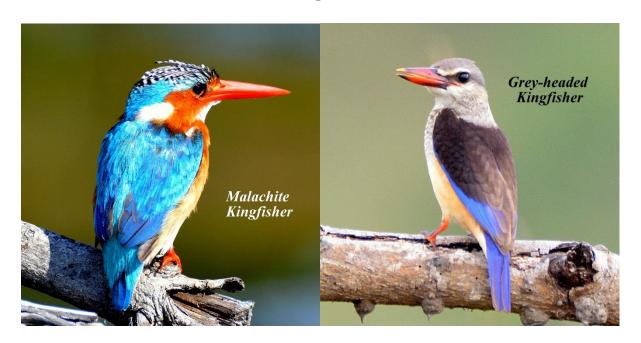

Limosa tour to Okavango Botswana and Victoria Falls Zambia region, March 14 to 25, 2017. Tour leader Joe Grosel. Bird checklist: 251 species observed. Photographs for 157 species.

#### **Ducks and Geese**









Francolin and Spurfowl



#### **Storks**





# **Ibises and Spoonbill**





# **Herons and Egrets**









### **Cormorant and Darter**



# **Raptor Families**















## **Lapwings and Plovers**







Ruff and Sandpiper





**Cuckoos and Coucals** 







### Doves





## Owls





## Rollers





# Kingfishers





### **Bee-eaters**







# Hoopoes





Hornbills







### **Barbets**



# Woodpeckers





Shrikes









**Swallows** 



## Warblers, Cisticolas and Allies









## **Starlings**



**Thrush and Chats** 



# Sunbirds





### **Sparrows**



Weavers, Widowbirds and Family











### **Waxbills and Firefinch**





## **Indigobirds and Whydahs**





# **Wagtails and Pipits**





#### **OTHER SPECIES**