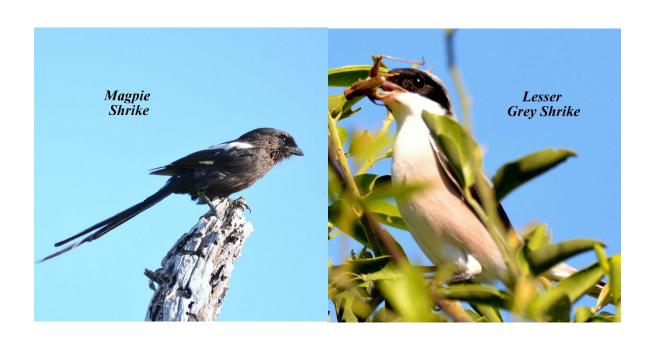

Limosa tour to Okavango Botswana and Victoria Falls Zambia region, March 14 to 25, 2017. Tour leader Joe Grosel. Bird checklist: 251 species observed. Photographs for 157 species.

#### **Ducks and Geese**









Francolin and Spurfowl



#### **Storks**





# **Ibises and Spoonbill**





# **Herons and Egrets**









### **Cormorant and Darter**



# **Raptor Families**















## **Lapwings and Plovers**







Ruff and Sandpiper





**Cuckoos and Coucals** 







### Doves





## Owls





## Rollers





# Kingfishers





### **Bee-eaters**







# Hoopoes





Hornbills







### **Barbets**



# Woodpeckers





Shrikes









**Swallows** 



## Warblers, Cisticolas and Allies









## **Starlings**



**Thrush and Chats** 



# Sunbirds





### **Sparrows**



Weavers, Widowbirds and Family











### **Waxbills and Firefinch**





## **Indigobirds and Whydahs**





# **Wagtails and Pipits**





#### **OTHER SPECIES**