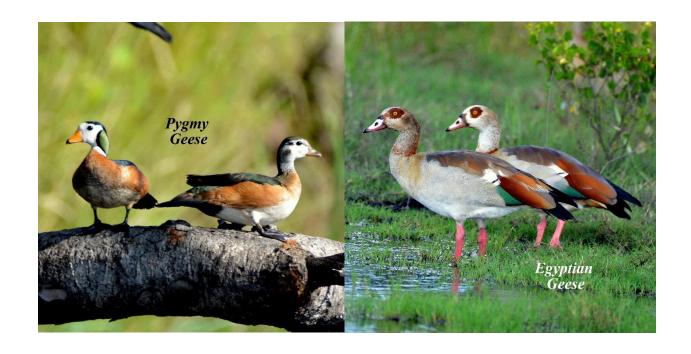

Limosa tour to Okavango Botswana and Victoria Falls Zambia region, March 14 to 25, 2017. Tour leader Joe Grosel. Bird checklist: 251 species observed. Photographs for 157 species.

#### **Ducks and Geese**









Francolin and Spurfowl



#### **Storks**





# **Ibises and Spoonbill**





# **Herons and Egrets**









### **Cormorant and Darter**



# **Raptor Families**















## **Lapwings and Plovers**







Ruff and Sandpiper





**Cuckoos and Coucals** 







### Doves





## Owls





## Rollers





# Kingfishers





### **Bee-eaters**







# Hoopoes





Hornbills







### **Barbets**



# Woodpeckers





Shrikes









**Swallows** 



## Warblers, Cisticolas and Allies









## **Starlings**



**Thrush and Chats** 



# Sunbirds





### **Sparrows**



Weavers, Widowbirds and Family











### **Waxbills and Firefinch**





## **Indigobirds and Whydahs**





# **Wagtails and Pipits**





#### **OTHER SPECIES**