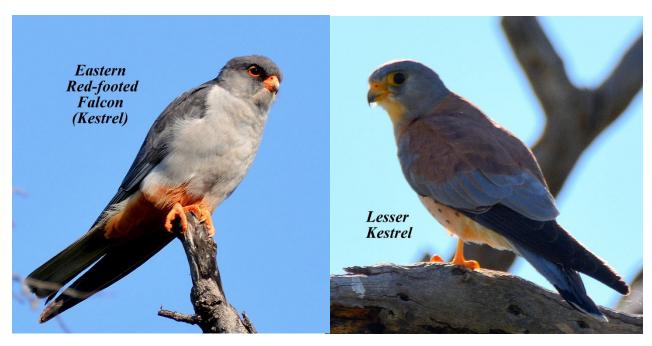

Limosa tour to Okavango Botswana and Victoria Falls Zambia region, March 14 to 25, 2017. Tour leader Joe Grosel. Bird checklist: 251 species observed. Photographs for 157 species.

#### **Ducks and Geese**









Francolin and Spurfowl



#### **Storks**





# **Ibises and Spoonbill**





# **Herons and Egrets**









### **Cormorant and Darter**



# **Raptor Families**















## **Lapwings and Plovers**







Ruff and Sandpiper





**Cuckoos and Coucals** 







### Doves





## Owls





## Rollers





# Kingfishers





### **Bee-eaters**







# Hoopoes





Hornbills







### **Barbets**



# Woodpeckers





Shrikes









**Swallows** 



## Warblers, Cisticolas and Allies









## **Starlings**



**Thrush and Chats** 



# Sunbirds





### **Sparrows**



Weavers, Widowbirds and Family











### **Waxbills and Firefinch**





## **Indigobirds and Whydahs**





# **Wagtails and Pipits**





#### **OTHER SPECIES**