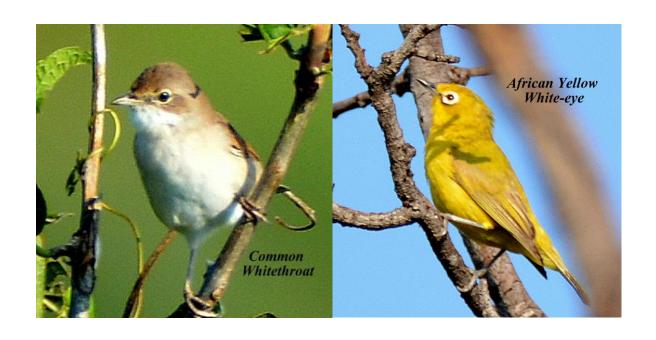

Limosa tour to Okavango Botswana and Victoria Falls Zambia region, March 14 to 25, 2017. Tour leader Joe Grosel. Bird checklist: 251 species observed. Photographs for 157 species.

#### **Ducks and Geese**









Francolin and Spurfowl



#### **Storks**





# **Ibises and Spoonbill**





# **Herons and Egrets**









### **Cormorant and Darter**



# **Raptor Families**















## **Lapwings and Plovers**







Ruff and Sandpiper





**Cuckoos and Coucals** 







### Doves





## Owls





## Rollers





# Kingfishers





### **Bee-eaters**







# Hoopoes





Hornbills







### **Barbets**



# Woodpeckers





Shrikes









**Swallows** 



## Warblers, Cisticolas and Allies









## **Starlings**



**Thrush and Chats** 



# Sunbirds





### **Sparrows**



Weavers, Widowbirds and Family











### **Waxbills and Firefinch**





## **Indigobirds and Whydahs**





# **Wagtails and Pipits**





#### **OTHER SPECIES**