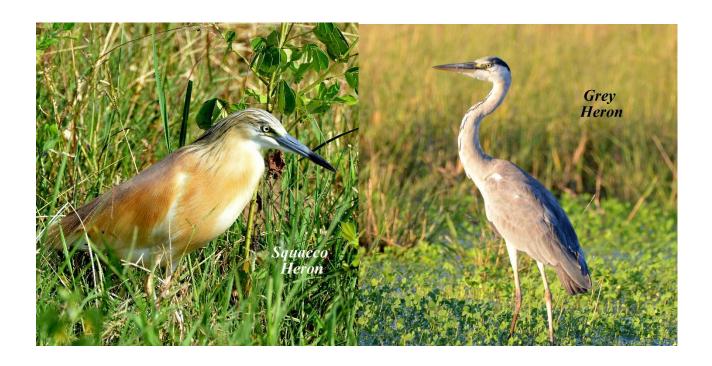

Limosa tour to Okavango Botswana and Victoria Falls Zambia region, March 14 to 25, 2017. Tour leader Joe Grosel. Bird checklist: 251 species observed. Photographs for 157 species.

#### **Ducks and Geese**









Francolin and Spurfowl



#### **Storks**





# **Ibises and Spoonbill**





# **Herons and Egrets**









### **Cormorant and Darter**



# **Raptor Families**















## **Lapwings and Plovers**







Ruff and Sandpiper





**Cuckoos and Coucals** 







### Doves





## Owls





## Rollers





# Kingfishers





### **Bee-eaters**







# Hoopoes





Hornbills







### **Barbets**



# Woodpeckers





Shrikes









**Swallows** 



## Warblers, Cisticolas and Allies









## **Starlings**



**Thrush and Chats** 



# Sunbirds





### **Sparrows**



Weavers, Widowbirds and Family











### **Waxbills and Firefinch**





## **Indigobirds and Whydahs**





# **Wagtails and Pipits**





#### **OTHER SPECIES**