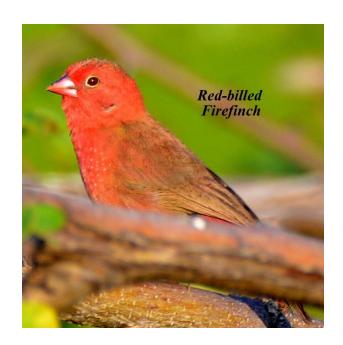

, 2017. Tour leader Joe Grosel. Bird checklist: 251 species observed. Photographs for 157 species.

#### **Ducks and Geese**









Francolin and Spurfowl



#### **Storks**





# **Ibises and Spoonbill**





# **Herons and Egrets**









### **Cormorant and Darter**



# **Raptor Families**















## **Lapwings and Plovers**







Ruff and Sandpiper





**Cuckoos and Coucals** 







### Doves





## Owls





## Rollers





# Kingfishers





### **Bee-eaters**







# Hoopoes





Hornbills







### **Barbets**



# Woodpeckers





Shrikes









**Swallows** 



## Warblers, Cisticolas and Allies









## **Starlings**



**Thrush and Chats** 



# Sunbirds





### **Sparrows**



Weavers, Widowbirds and Family











### **Waxbills and Firefinch**





## **Indigobirds and Whydahs**





# **Wagtails and Pipits**





#### **OTHER SPECIES**