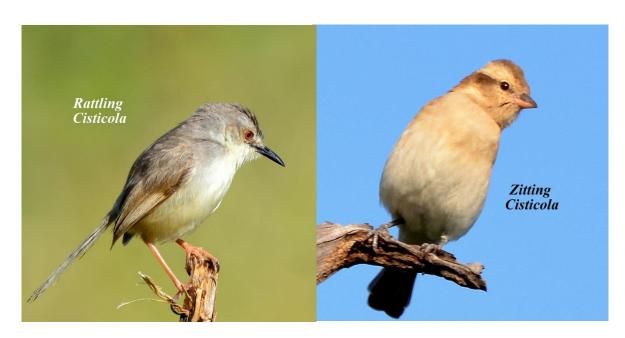

Limosa tour to Okavango Botswana and Victoria Falls Zambia region, March 14 to 25, 2017. Tour leader Joe Grosel. Bird checklist: 251 species observed. Photographs for 157 species.

#### **Ducks and Geese**









Francolin and Spurfowl



#### **Storks**





# **Ibises and Spoonbill**





# **Herons and Egrets**









### **Cormorant and Darter**



# **Raptor Families**















## **Lapwings and Plovers**







Ruff and Sandpiper





**Cuckoos and Coucals** 







### Doves





## Owls





## Rollers





# Kingfishers





### **Bee-eaters**







# Hoopoes





Hornbills







### **Barbets**



# Woodpeckers





Shrikes









**Swallows** 



## Warblers, Cisticolas and Allies









## **Starlings**



**Thrush and Chats** 



# Sunbirds





### **Sparrows**



Weavers, Widowbirds and Family











### **Waxbills and Firefinch**





## **Indigobirds and Whydahs**





# **Wagtails and Pipits**





#### **OTHER SPECIES**