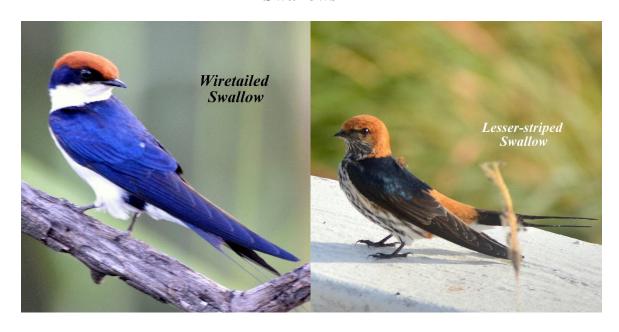

Limosa tour to Okavango Botswana and Victoria Falls Zambia region, March 14 to 25, 2017. Tour leader Joe Grosel. Bird checklist: 251 species observed. Photographs for 157 species.

#### **Ducks and Geese**









Francolin and Spurfowl



#### **Storks**





# **Ibises and Spoonbill**





# **Herons and Egrets**









### **Cormorant and Darter**



# **Raptor Families**















## **Lapwings and Plovers**







Ruff and Sandpiper





**Cuckoos and Coucals** 







### Doves





## Owls





## Rollers





# Kingfishers





### **Bee-eaters**







# Hoopoes





Hornbills







### **Barbets**



# Woodpeckers





Shrikes









**Swallows** 



## Warblers, Cisticolas and Allies









## **Starlings**



**Thrush and Chats** 



# Sunbirds





### **Sparrows**



Weavers, Widowbirds and Family











### **Waxbills and Firefinch**





## **Indigobirds and Whydahs**





# **Wagtails and Pipits**





#### **OTHER SPECIES**