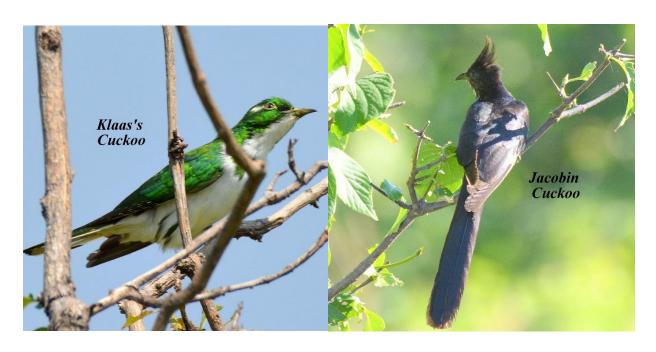

Limosa tour to Okavango Botswana and Victoria Falls Zambia region, March 14 to 25, 2017. Tour leader Joe Grosel. Bird checklist: 251 species observed. Photographs for 157 species.

#### **Ducks and Geese**









Francolin and Spurfowl



#### **Storks**





# **Ibises and Spoonbill**





# **Herons and Egrets**









### **Cormorant and Darter**



# **Raptor Families**















## **Lapwings and Plovers**







Ruff and Sandpiper





**Cuckoos and Coucals** 







### Doves





## Owls





## Rollers





# Kingfishers





### **Bee-eaters**







# Hoopoes





Hornbills







### **Barbets**



# Woodpeckers





Shrikes









**Swallows** 



## Warblers, Cisticolas and Allies









## **Starlings**



**Thrush and Chats** 



# Sunbirds





### **Sparrows**



Weavers, Widowbirds and Family











### **Waxbills and Firefinch**





## **Indigobirds and Whydahs**





# **Wagtails and Pipits**





#### **OTHER SPECIES**