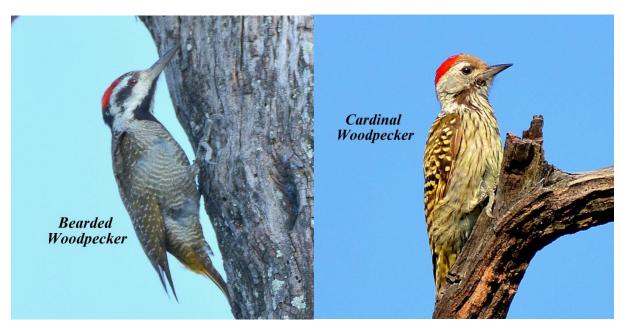

Limosa tour to Okavango Botswana and Victoria Falls Zambia region, March 14 to 25, 2017. Tour leader Joe Grosel. Bird checklist: 251 species observed. Photographs for 157 species.

#### **Ducks and Geese**









Francolin and Spurfowl



#### **Storks**





# **Ibises and Spoonbill**





# **Herons and Egrets**









### **Cormorant and Darter**



# **Raptor Families**















## **Lapwings and Plovers**







Ruff and Sandpiper





**Cuckoos and Coucals** 







### Doves





## Owls





## Rollers





# Kingfishers





### **Bee-eaters**







# Hoopoes





Hornbills







### **Barbets**



# Woodpeckers





Shrikes









**Swallows** 



## Warblers, Cisticolas and Allies









## **Starlings**



**Thrush and Chats** 



# Sunbirds





### **Sparrows**



Weavers, Widowbirds and Family











### **Waxbills and Firefinch**





## **Indigobirds and Whydahs**





# **Wagtails and Pipits**





#### **OTHER SPECIES**