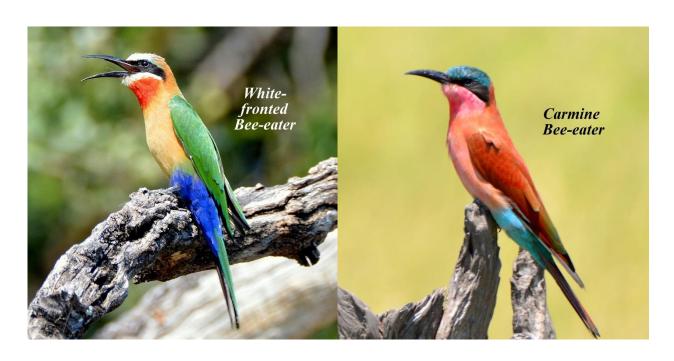

Limosa tour to Okavango Botswana and Victoria Falls Zambia region, March 14 to 25, 2017. Tour leader Joe Grosel. Bird checklist: 251 species observed. Photographs for 157 species.

#### **Ducks and Geese**









Francolin and Spurfowl



#### **Storks**





# **Ibises and Spoonbill**





# **Herons and Egrets**









### **Cormorant and Darter**



# **Raptor Families**















## **Lapwings and Plovers**







Ruff and Sandpiper





**Cuckoos and Coucals** 







### Doves





## Owls





## Rollers





# Kingfishers





### **Bee-eaters**







# Hoopoes





Hornbills







### **Barbets**



# Woodpeckers





Shrikes









**Swallows** 



## Warblers, Cisticolas and Allies









## **Starlings**



**Thrush and Chats** 



# Sunbirds





### **Sparrows**



Weavers, Widowbirds and Family











### **Waxbills and Firefinch**





## **Indigobirds and Whydahs**





# **Wagtails and Pipits**





#### **OTHER SPECIES**