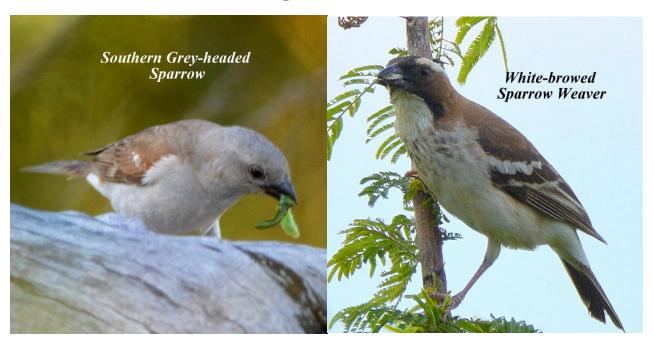

osa tour to Okavango Botswana and Victoria Falls Zambia region, March 14 to 25, 2017. Tour leader Joe Grosel. Bird checklist: 251 species observed. Photographs for 157 species.

#### **Ducks and Geese**









Francolin and Spurfowl



#### **Storks**





# **Ibises and Spoonbill**





# **Herons and Egrets**









### **Cormorant and Darter**



# **Raptor Families**















## **Lapwings and Plovers**







Ruff and Sandpiper





**Cuckoos and Coucals** 







### Doves





## Owls





## Rollers





# Kingfishers





### **Bee-eaters**







# Hoopoes





Hornbills







### **Barbets**



# Woodpeckers





Shrikes









**Swallows** 



## Warblers, Cisticolas and Allies









## **Starlings**



**Thrush and Chats** 



# Sunbirds





### **Sparrows**



Weavers, Widowbirds and Family











### **Waxbills and Firefinch**





## **Indigobirds and Whydahs**





# **Wagtails and Pipits**





#### **OTHER SPECIES**