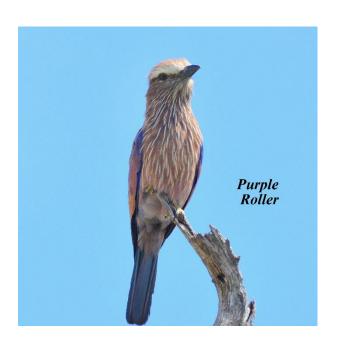

Limosa tour to Okavango Botswana and Victoria Falls Zambia region, March 14 to 25, 2017. Tour leader Joe Grosel. Bird checklist: 251 species observed. Photographs for 157 species.

#### **Ducks and Geese**









Francolin and Spurfowl



#### **Storks**





# **Ibises and Spoonbill**





# **Herons and Egrets**









### **Cormorant and Darter**



# **Raptor Families**















## **Lapwings and Plovers**







Ruff and Sandpiper





**Cuckoos and Coucals** 







### Doves





## Owls





## Rollers





# Kingfishers





### **Bee-eaters**







# Hoopoes





Hornbills







### **Barbets**



# Woodpeckers





Shrikes









**Swallows** 



## Warblers, Cisticolas and Allies









## **Starlings**



**Thrush and Chats** 



# Sunbirds





### **Sparrows**



Weavers, Widowbirds and Family











### **Waxbills and Firefinch**





## **Indigobirds and Whydahs**





# **Wagtails and Pipits**





#### **OTHER SPECIES**