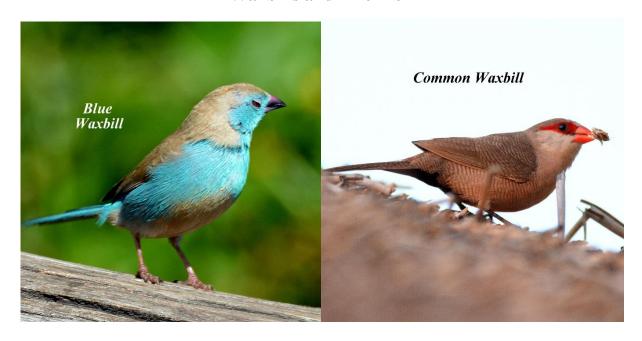

25, 2017. Tour leader Joe Grosel. Bird checklist: 251 species observed. Photographs for 157 species.

#### **Ducks and Geese**









Francolin and Spurfowl



#### **Storks**





# **Ibises and Spoonbill**





# **Herons and Egrets**









### **Cormorant and Darter**



# **Raptor Families**















## **Lapwings and Plovers**







Ruff and Sandpiper





**Cuckoos and Coucals** 







### Doves





## Owls





## Rollers





# Kingfishers





### **Bee-eaters**







# Hoopoes





Hornbills







### **Barbets**



# Woodpeckers





Shrikes









**Swallows** 



## Warblers, Cisticolas and Allies









## **Starlings**



**Thrush and Chats** 



# Sunbirds





### **Sparrows**



Weavers, Widowbirds and Family











### **Waxbills and Firefinch**





## **Indigobirds and Whydahs**





# **Wagtails and Pipits**





#### **OTHER SPECIES**