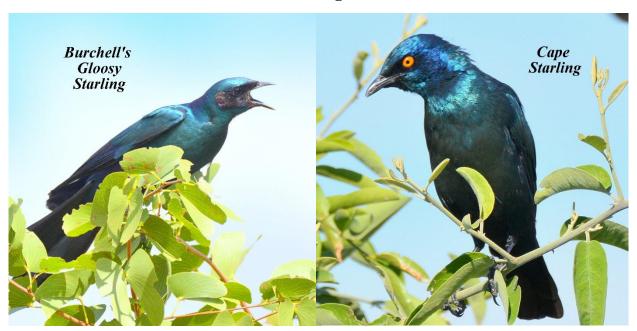

Limosa tour to Okavango Botswana and Victoria Falls Zambia region, March 14 to 25, 2017. Tour leader Joe Grosel. Bird checklist: 251 species observed. Photographs for 157 species.

#### **Ducks and Geese**









Francolin and Spurfowl



#### **Storks**





# **Ibises and Spoonbill**





# **Herons and Egrets**









### **Cormorant and Darter**



# **Raptor Families**















## **Lapwings and Plovers**







Ruff and Sandpiper





**Cuckoos and Coucals** 







### Doves





## Owls





## Rollers





# Kingfishers





### **Bee-eaters**







# Hoopoes





Hornbills







### **Barbets**



# Woodpeckers





Shrikes









**Swallows** 



## Warblers, Cisticolas and Allies









## **Starlings**



**Thrush and Chats** 



# Sunbirds





### **Sparrows**



Weavers, Widowbirds and Family











### **Waxbills and Firefinch**





## **Indigobirds and Whydahs**





# **Wagtails and Pipits**





#### **OTHER SPECIES**