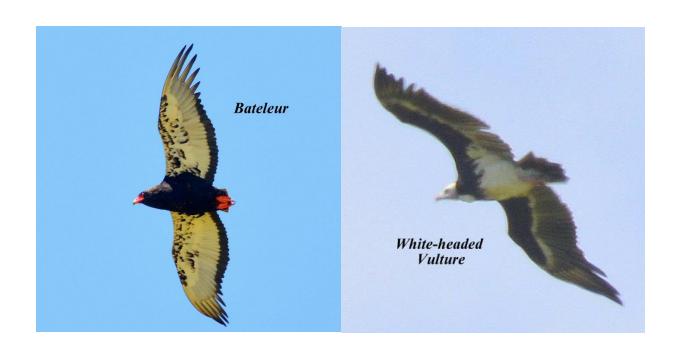

Limosa tour to Okavango Botswana and Victoria Falls Zambia region, March 14 to 25, 2017. Tour leader Joe Grosel. Bird checklist: 251 species observed. Photographs for 157 species.

#### **Ducks and Geese**









Francolin and Spurfowl



#### **Storks**





# **Ibises and Spoonbill**





# **Herons and Egrets**









### **Cormorant and Darter**



# **Raptor Families**















## **Lapwings and Plovers**







Ruff and Sandpiper





**Cuckoos and Coucals** 







### Doves





## Owls





## Rollers





# Kingfishers





### **Bee-eaters**







# Hoopoes





Hornbills







### **Barbets**



# Woodpeckers





Shrikes









**Swallows** 



## Warblers, Cisticolas and Allies









## **Starlings**



**Thrush and Chats** 



# Sunbirds





### **Sparrows**



Weavers, Widowbirds and Family











### **Waxbills and Firefinch**





## **Indigobirds and Whydahs**





# **Wagtails and Pipits**





#### **OTHER SPECIES**