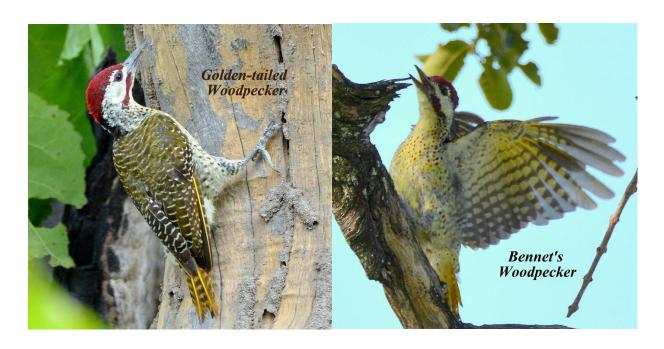

Limosa tour to Okavango Botswana and Victoria Falls Zambia region, March 14 to 25, 2017. Tour leader Joe Grosel. Bird checklist: 251 species observed. Photographs for 157 species.

#### **Ducks and Geese**









Francolin and Spurfowl



#### **Storks**





# **Ibises and Spoonbill**





# **Herons and Egrets**









### **Cormorant and Darter**



# **Raptor Families**















## **Lapwings and Plovers**







Ruff and Sandpiper





**Cuckoos and Coucals** 







### Doves





## Owls





## Rollers





# Kingfishers





### **Bee-eaters**







# Hoopoes





Hornbills







### **Barbets**



# Woodpeckers





Shrikes









**Swallows** 



## Warblers, Cisticolas and Allies









## **Starlings**



**Thrush and Chats** 



# Sunbirds





### **Sparrows**



Weavers, Widowbirds and Family











### **Waxbills and Firefinch**





## **Indigobirds and Whydahs**





# **Wagtails and Pipits**





#### **OTHER SPECIES**