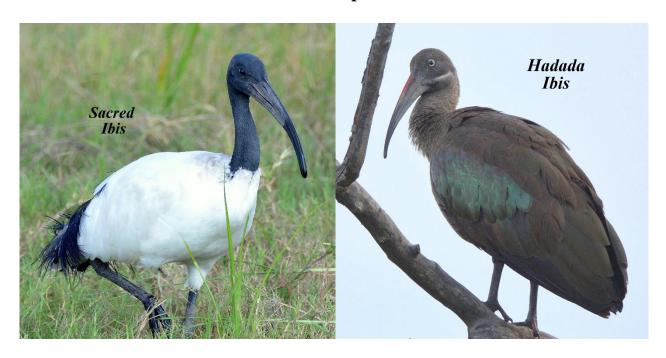

Limosa tour to Okavango Botswana and Victoria Falls Zambia region, March 14 to 25, 2017. Tour leader Joe Grosel. Bird checklist: 251 species observed. Photographs for 157 species.

#### **Ducks and Geese**









Francolin and Spurfowl



#### **Storks**





# **Ibises and Spoonbill**





# **Herons and Egrets**









### **Cormorant and Darter**



# **Raptor Families**















## **Lapwings and Plovers**







Ruff and Sandpiper





**Cuckoos and Coucals** 







### Doves





## Owls





## Rollers





# Kingfishers





### **Bee-eaters**







# Hoopoes





Hornbills







### **Barbets**



# Woodpeckers





Shrikes









**Swallows** 



## Warblers, Cisticolas and Allies









## **Starlings**



**Thrush and Chats** 



# Sunbirds





### **Sparrows**



Weavers, Widowbirds and Family











### **Waxbills and Firefinch**





## **Indigobirds and Whydahs**





# **Wagtails and Pipits**





#### **OTHER SPECIES**