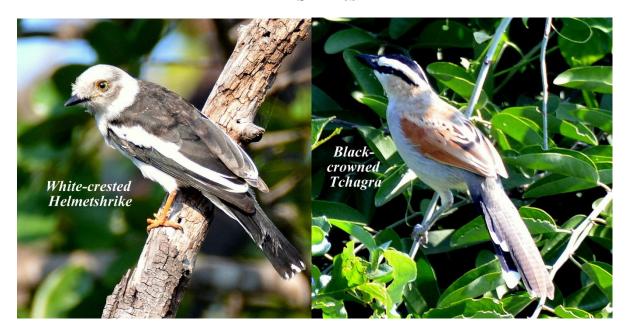

Limosa tour to Okavango Botswana and Victoria Falls Zambia region, March 14 to 25, 2017. Tour leader Joe Grosel. Bird checklist: 251 species observed. Photographs for 157 species.

#### **Ducks and Geese**









Francolin and Spurfowl



#### **Storks**





# **Ibises and Spoonbill**





# **Herons and Egrets**









### **Cormorant and Darter**



# **Raptor Families**















## **Lapwings and Plovers**







Ruff and Sandpiper





**Cuckoos and Coucals** 







### Doves





## Owls





## Rollers





# Kingfishers





### **Bee-eaters**







# Hoopoes





Hornbills







### **Barbets**



# Woodpeckers





Shrikes









**Swallows** 



## Warblers, Cisticolas and Allies









## **Starlings**



**Thrush and Chats** 



# Sunbirds





### **Sparrows**



Weavers, Widowbirds and Family











### **Waxbills and Firefinch**





## **Indigobirds and Whydahs**





# **Wagtails and Pipits**





#### **OTHER SPECIES**