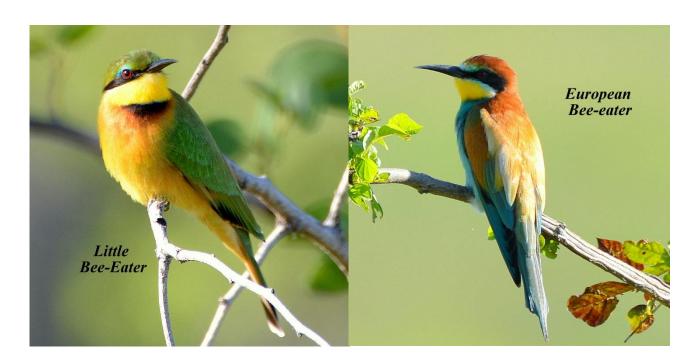

Limosa tour to Okavango Botswana and Victoria Falls Zambia region, March 14 to 25, 2017. Tour leader Joe Grosel. Bird checklist: 251 species observed. Photographs for 157 species.

#### **Ducks and Geese**









Francolin and Spurfowl



#### **Storks**





# **Ibises and Spoonbill**





# **Herons and Egrets**









### **Cormorant and Darter**



# **Raptor Families**















## **Lapwings and Plovers**







Ruff and Sandpiper





**Cuckoos and Coucals** 







### Doves





## Owls





## Rollers





# Kingfishers





### **Bee-eaters**







# Hoopoes





Hornbills







### **Barbets**



# Woodpeckers





Shrikes









**Swallows** 



## Warblers, Cisticolas and Allies









## **Starlings**



**Thrush and Chats** 



# Sunbirds





### **Sparrows**



Weavers, Widowbirds and Family











### **Waxbills and Firefinch**





## **Indigobirds and Whydahs**





# **Wagtails and Pipits**





#### **OTHER SPECIES**