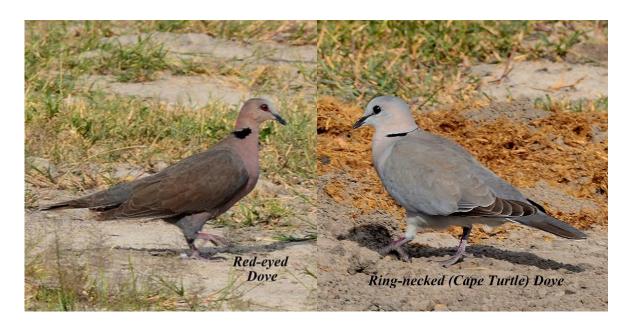

Limosa tour to Okavango Botswana and Victoria Falls Zambia region, March 14 to 25, 2017. Tour leader Joe Grosel. Bird checklist: 251 species observed. Photographs for 157 species.

#### **Ducks and Geese**









Francolin and Spurfowl



#### **Storks**





# **Ibises and Spoonbill**





# **Herons and Egrets**









### **Cormorant and Darter**



# **Raptor Families**















## **Lapwings and Plovers**







Ruff and Sandpiper





**Cuckoos and Coucals** 







### Doves





## Owls





## Rollers





# Kingfishers





### **Bee-eaters**







# Hoopoes





Hornbills







### **Barbets**



# Woodpeckers





Shrikes









**Swallows** 



## Warblers, Cisticolas and Allies









## **Starlings**



**Thrush and Chats** 



# Sunbirds





### **Sparrows**



Weavers, Widowbirds and Family











### **Waxbills and Firefinch**





## **Indigobirds and Whydahs**





# **Wagtails and Pipits**





#### **OTHER SPECIES**