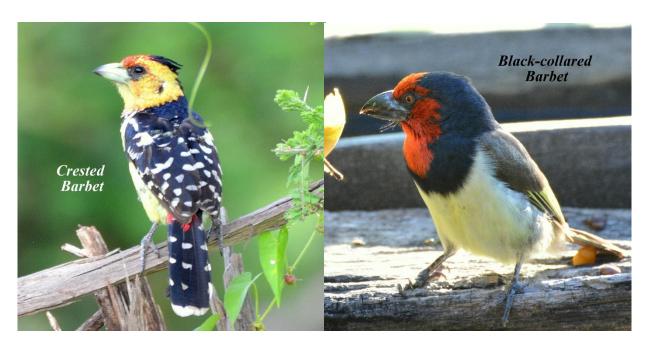

Limosa tour to Okavango Botswana and Victoria Falls Zambia region, March 14 to 25, 2017. Tour leader Joe Grosel. Bird checklist: 251 species observed. Photographs for 157 species.

#### **Ducks and Geese**









Francolin and Spurfowl



#### **Storks**





# **Ibises and Spoonbill**





# **Herons and Egrets**









### **Cormorant and Darter**



# **Raptor Families**















## **Lapwings and Plovers**







Ruff and Sandpiper





**Cuckoos and Coucals** 







### Doves





## Owls





## Rollers





# Kingfishers





### **Bee-eaters**







# Hoopoes





Hornbills







### **Barbets**



# Woodpeckers





Shrikes









**Swallows** 



## Warblers, Cisticolas and Allies









## **Starlings**



**Thrush and Chats** 



# Sunbirds





### **Sparrows**



Weavers, Widowbirds and Family











### **Waxbills and Firefinch**





## **Indigobirds and Whydahs**





# **Wagtails and Pipits**





#### **OTHER SPECIES**