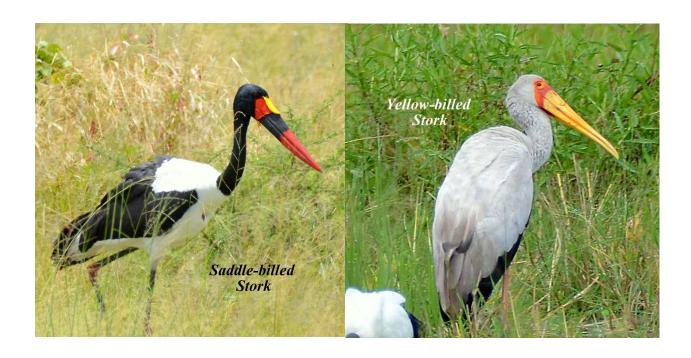

Limosa tour to Okavango Botswana and Victoria Falls Zambia region, March 14 to 25, 2017. Tour leader Joe Grosel. Bird checklist: 251 species observed. Photographs for 157 species.

#### **Ducks and Geese**









Francolin and Spurfowl



#### **Storks**





# **Ibises and Spoonbill**





# **Herons and Egrets**









### **Cormorant and Darter**



# **Raptor Families**















## **Lapwings and Plovers**







Ruff and Sandpiper





**Cuckoos and Coucals** 







### Doves





## Owls





## Rollers





# Kingfishers





### **Bee-eaters**







# Hoopoes





Hornbills







### **Barbets**



# Woodpeckers





Shrikes









**Swallows** 



## Warblers, Cisticolas and Allies









## **Starlings**



**Thrush and Chats** 



# Sunbirds





### **Sparrows**



Weavers, Widowbirds and Family











### **Waxbills and Firefinch**





## **Indigobirds and Whydahs**





# **Wagtails and Pipits**





#### **OTHER SPECIES**