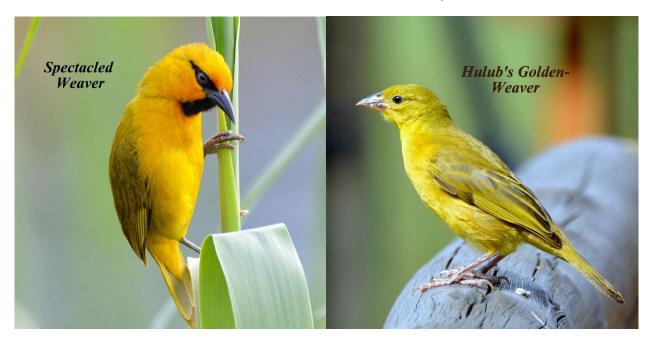

Victoria Falls Zambia region, March 14 to 25, 2017. Tour leader Joe Grosel. Bird checklist: 251 species observed. Photographs for 157 species.

#### **Ducks and Geese**









Francolin and Spurfowl



#### **Storks**





# **Ibises and Spoonbill**





# **Herons and Egrets**









### **Cormorant and Darter**



# **Raptor Families**















## **Lapwings and Plovers**







Ruff and Sandpiper





**Cuckoos and Coucals** 







### Doves





## Owls





## Rollers





# Kingfishers





### **Bee-eaters**







# Hoopoes





Hornbills







### **Barbets**



# Woodpeckers





Shrikes









**Swallows** 



## Warblers, Cisticolas and Allies









## **Starlings**



**Thrush and Chats** 



# Sunbirds





### **Sparrows**



Weavers, Widowbirds and Family











### **Waxbills and Firefinch**





## **Indigobirds and Whydahs**





# **Wagtails and Pipits**





#### **OTHER SPECIES**