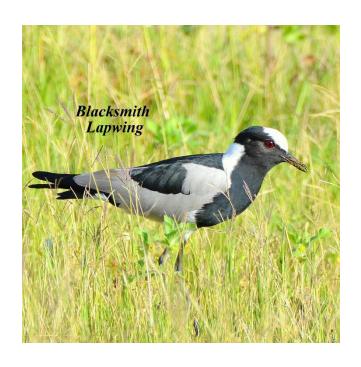

Limosa tour to Okavango Botswana and Victoria Falls Zambia region, March 14 to 25, 2017. Tour leader Joe Grosel. Bird checklist: 251 species observed. Photographs for 157 species.

#### **Ducks and Geese**









Francolin and Spurfowl



#### **Storks**





# **Ibises and Spoonbill**





# **Herons and Egrets**









### **Cormorant and Darter**



# **Raptor Families**















## **Lapwings and Plovers**







Ruff and Sandpiper





**Cuckoos and Coucals** 







### Doves





## Owls





## Rollers





# Kingfishers





### **Bee-eaters**







# Hoopoes





Hornbills







### **Barbets**



# Woodpeckers





Shrikes









**Swallows** 



## Warblers, Cisticolas and Allies









## **Starlings**



**Thrush and Chats** 



# Sunbirds





### **Sparrows**



Weavers, Widowbirds and Family











### **Waxbills and Firefinch**





## **Indigobirds and Whydahs**





# **Wagtails and Pipits**





#### **OTHER SPECIES**