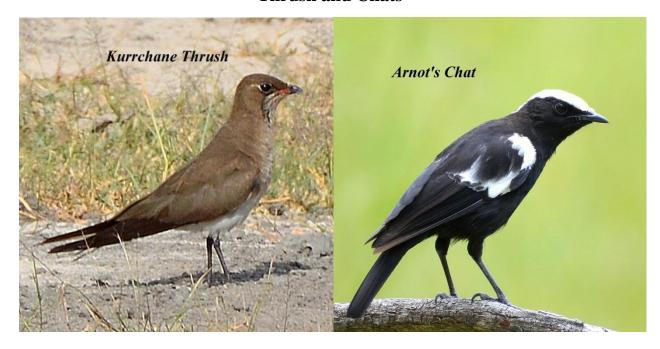

Limosa tour to Okavango Botswana and Victoria Falls Zambia region, March 14 to 25, 2017. Tour leader Joe Grosel. Bird checklist: 251 species observed. Photographs for 157 species.

#### **Ducks and Geese**









Francolin and Spurfowl



#### **Storks**





# **Ibises and Spoonbill**





# **Herons and Egrets**









### **Cormorant and Darter**



# **Raptor Families**















## **Lapwings and Plovers**







Ruff and Sandpiper





**Cuckoos and Coucals** 







### Doves





## Owls





## Rollers





# Kingfishers





### **Bee-eaters**







# Hoopoes





Hornbills







### **Barbets**



# Woodpeckers





Shrikes









**Swallows** 



## Warblers, Cisticolas and Allies









## **Starlings**



**Thrush and Chats** 



# Sunbirds





### **Sparrows**



Weavers, Widowbirds and Family











### **Waxbills and Firefinch**





## **Indigobirds and Whydahs**





# **Wagtails and Pipits**





#### **OTHER SPECIES**