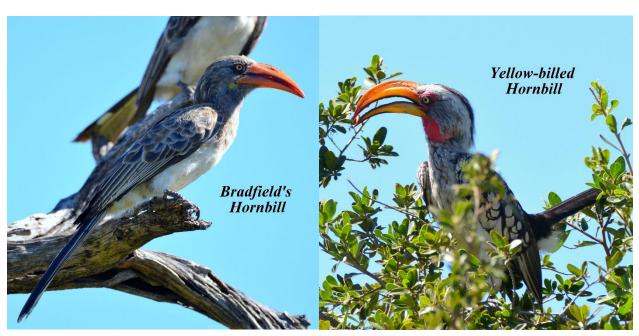

Limosa tour to Okavango Botswana and Victoria Falls Zambia region, March 14 to 25, 2017. Tour leader Joe Grosel. Bird checklist: 251 species observed. Photographs for 157 species.

#### **Ducks and Geese**









Francolin and Spurfowl



#### **Storks**





# **Ibises and Spoonbill**





# **Herons and Egrets**









### **Cormorant and Darter**



# **Raptor Families**















## **Lapwings and Plovers**







Ruff and Sandpiper





**Cuckoos and Coucals** 







### Doves





## Owls





## Rollers





# Kingfishers





### **Bee-eaters**







# Hoopoes





Hornbills







### **Barbets**



# Woodpeckers





Shrikes









**Swallows** 



## Warblers, Cisticolas and Allies









## **Starlings**



**Thrush and Chats** 



# Sunbirds





### **Sparrows**



Weavers, Widowbirds and Family











### **Waxbills and Firefinch**





## **Indigobirds and Whydahs**





# **Wagtails and Pipits**





#### **OTHER SPECIES**