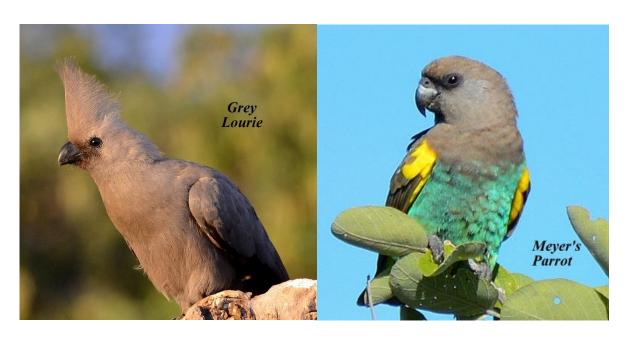

Limosa tour to Okavango Botswana and Victoria Falls Zambia region, March 14 to 25, 2017. Tour leader Joe Grosel. Bird checklist: 251 species observed. Photographs for 157 species.