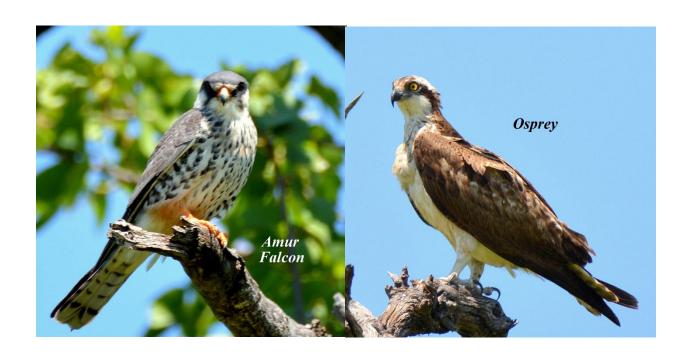

Limosa tour to Okavango Botswana and Victoria Falls Zambia region, March 14 to 25, 2017. Tour leader Joe Grosel. Bird checklist: 251 species observed. Photographs for 157 species.

#### **Ducks and Geese**









Francolin and Spurfowl



#### **Storks**





# **Ibises and Spoonbill**





# **Herons and Egrets**









### **Cormorant and Darter**



# **Raptor Families**















## **Lapwings and Plovers**







Ruff and Sandpiper





**Cuckoos and Coucals** 







### Doves





## Owls





## Rollers





# Kingfishers





### **Bee-eaters**







# Hoopoes





Hornbills







### **Barbets**



# Woodpeckers





Shrikes









**Swallows** 



## Warblers, Cisticolas and Allies









## **Starlings**



**Thrush and Chats** 



# Sunbirds





### **Sparrows**



Weavers, Widowbirds and Family











### **Waxbills and Firefinch**





## **Indigobirds and Whydahs**





# **Wagtails and Pipits**





#### **OTHER SPECIES**